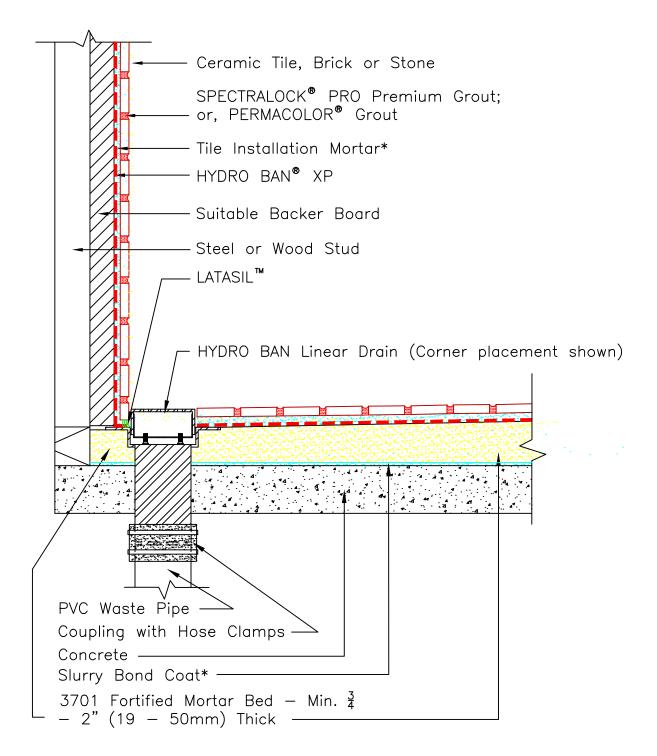

## Drawing No. ES-B415LD - Bonded (Corner Placement)

Revision Date: 12/21

Scale: N.T.S.

AS A PROFESSIONAL COURTESY, LATICRETE OFFERS TECHNICAL SERVICES FREE OF CHARGE. THE USER MAINTAINS ALL RESPONSIBILITY FOR VERIFYING THE APPLICABILITY AND SUITABILITY OF THE TECHNICAL SERVICE OR INFORMATION PROVIDED.