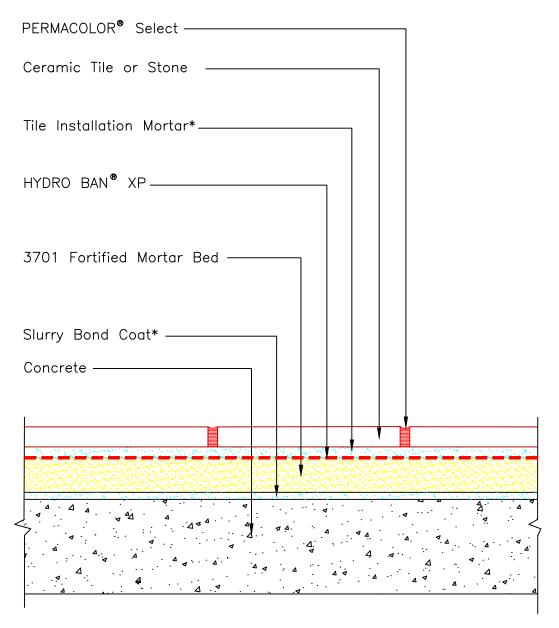

## Drawing No. ES F101B

\* Slurry bond coat and tile installation mortar to be either 254 Platinum Plus, 254 Platinum or MULTIMAX™ LITE.

Revision Date: 5/23 Scale: N.T.S.

AS A PROFESSIONAL COURTESY, LATICRETE OFFERS TECHNICAL SERVICES FREE OF CHARGE. THE USER MAINTAINS ALL RESPONSIBILITY FOR VERIFYING THE APPLICABILITY AND SUITABILITY OF THE TECHNICAL SERVICE OR INFORMATION PROVIDED.