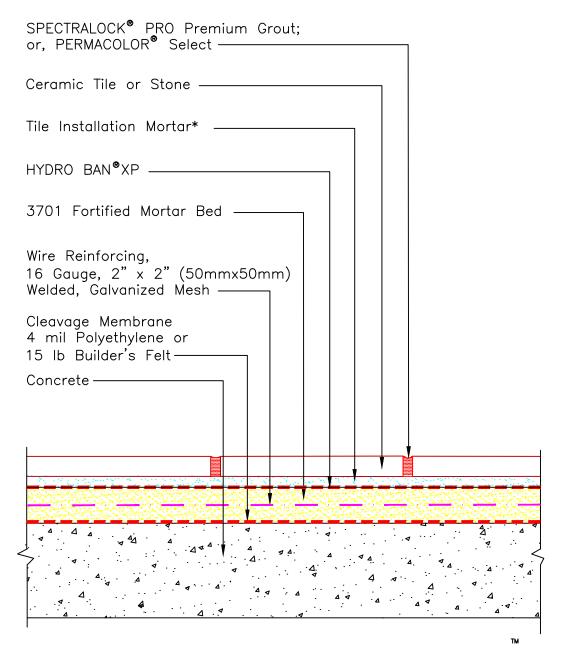

## Drawing No. ES F111B

\* Tile installation mortar to be either 254 Platinum Plus, 254 Platinum or MULTIMAX™ LITE.

Revision Date: 5/23 Scale: N.T.S.

AS A PROFESSIONAL COURTESY, LATICRETE OFFERS TECHNICAL SERVICES FREE OF CHARGE. THE USER MAINTAINS ALL RESPONSIBILITY FOR VERIFYING THE APPLICABILITY AND SUITABILITY OF THE TECHNICAL SERVICE OR INFORMATION PROVIDED.