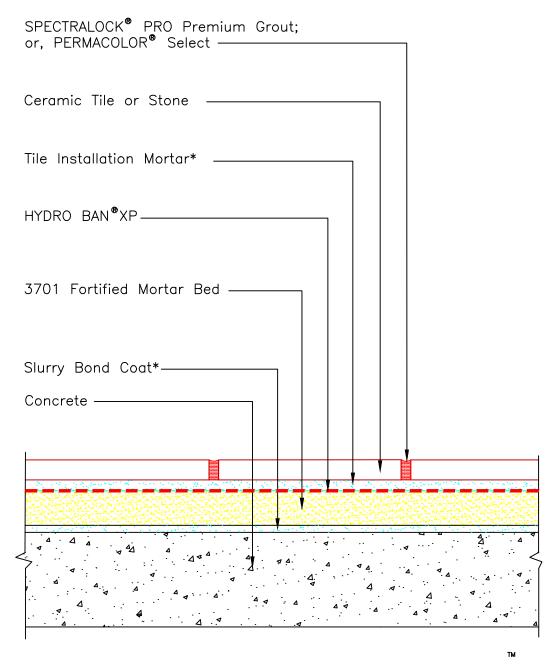

## Drawing No. ES F112B

\* Slurry bond coat and tile installation mortar to be either 254 Platinum Plus, 254 Platinum or MULTIMAX™ LITE.

Revision Date: 4/25 Scale: N.T.S.

AS A PROFESSIONAL COURTESY, LATICRETE OFFERS TECHNICAL SERVICES FREE OF CHARGE. THE USER MAINTAINS ALL RESPONSIBILITY FOR VERIFYING THE APPLICABILITY AND SUITABILITY OF THE TECHNICAL SERVICE OR INFORMATION PROVIDED.