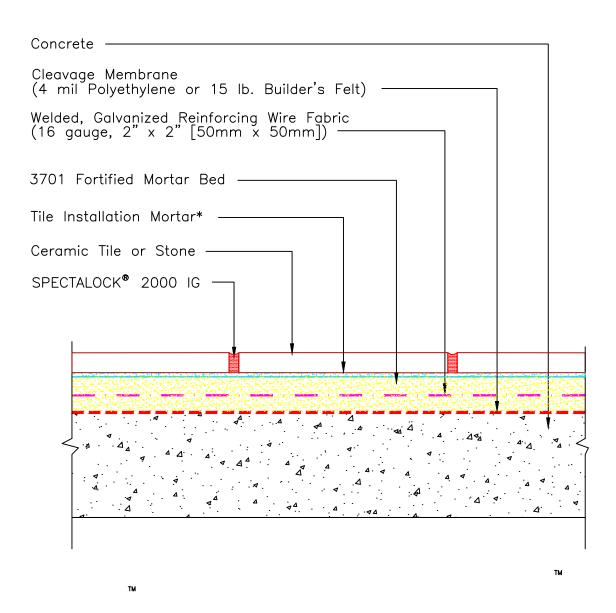

## Drawing No. ES F114

 \* Tile installation mortar to be either 254 Platinum Plus, 254 Platinum or MULTIMAX™ LITE.

Revision Date: 5/23 Scale: N.T.S.

AS A PROFESSIONAL COURTESY, LATICRETE OFFERS TECHNICAL SERVICES FREE OF CHARGE. THE USER MAINTAINS ALL RESPONSIBILITY FOR VERIFYING THE APPLICABILITY AND SUITABILITY OF THE TECHNICAL SERVICE OR INFORMATION PROVIDED.