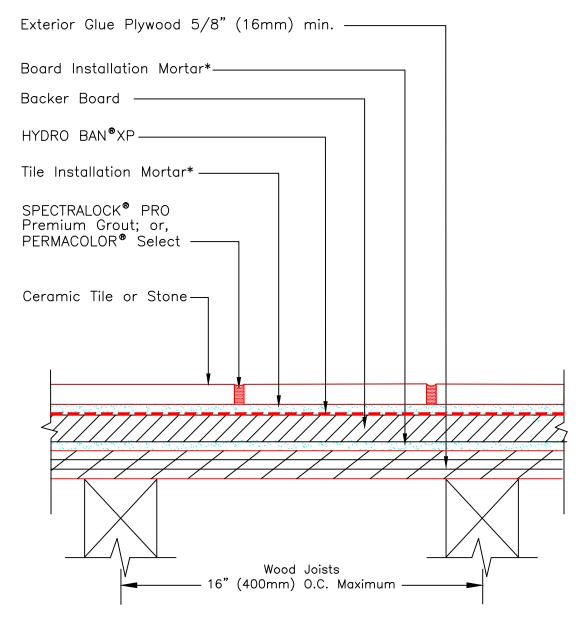

## Drawing No. ES F144B

\* Board and tile installation mortar to be either 254 Platinum Plus, 254 Platinum ™or MULTIMAX LITE.

Revision Date: 5/23 Scale: N.T.S.

AS A PROFESSIONAL COURTESY, LATICRETE OFFERS TECHNICAL SERVICES FREE OF CHARGE. THE USER MAINTAINS ALL RESPONSIBILITY FOR VERIFYING THE APPLICABILITY AND SUITABILITY OF THE TECHNICAL SERVICE OR INFORMATION PROVIDED.