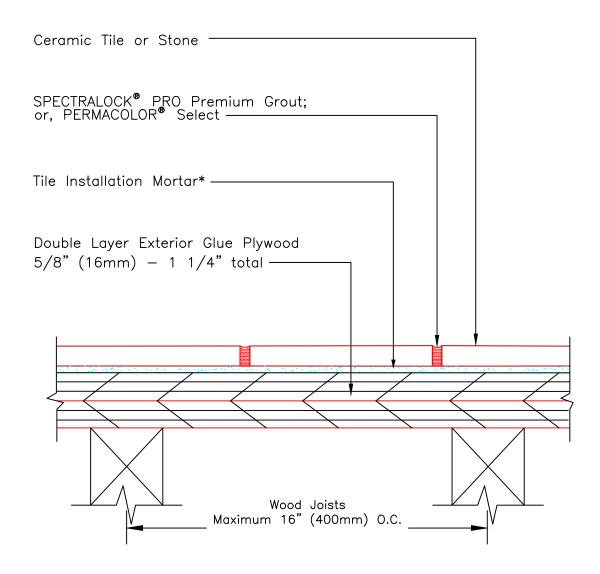

## Drawing No. ES F150

\* Tile installation mortar to be either 254 Platinum Plus, 254 Platinum or MULTIMAX™ LITE.

Revision Date: 5/23 Scale: N.T.S.

AS A PROFESSIONAL COURTESY, LATICRETE OFFERS TECHNICAL SERVICES FREE OF CHARGE. THE USER MAINTAINS ALL RESPONSIBILITY FOR VERIFYING THE APPLICABILITY AND SUITABILITY OF THE TECHNICAL SERVICE OR INFORMATION PROVIDED.