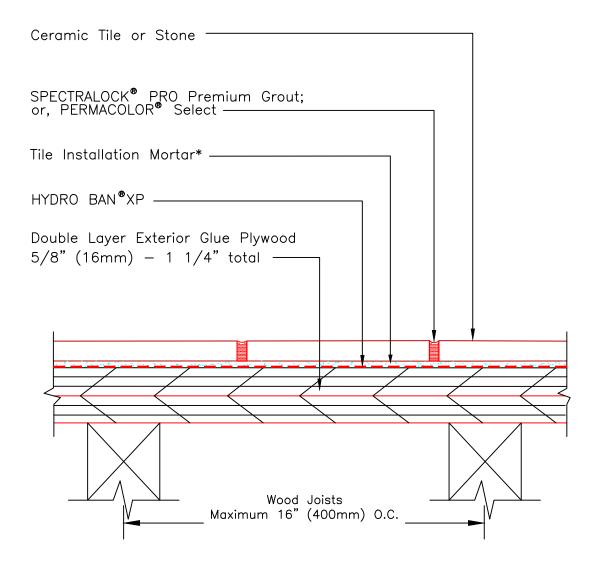

## Drawing No. ES F150B

\* Tile installation mortar to be either 254 Platinum Plus, 254 Platinum or MULTIMAX™ LITE.

Revision Date: 5/23 Scale: N.T.S.

AS A PROFESSIONAL COURTESY, LATICRETE OFFERS TECHNICAL SERVICES FREE OF CHARGE. THE USER MAINTAINS ALL RESPONSIBILITY FOR VERIFYING THE APPLICABILITY AND SUITABILITY OF THE TECHNICAL SERVICE OR INFORMATION PROVIDED.