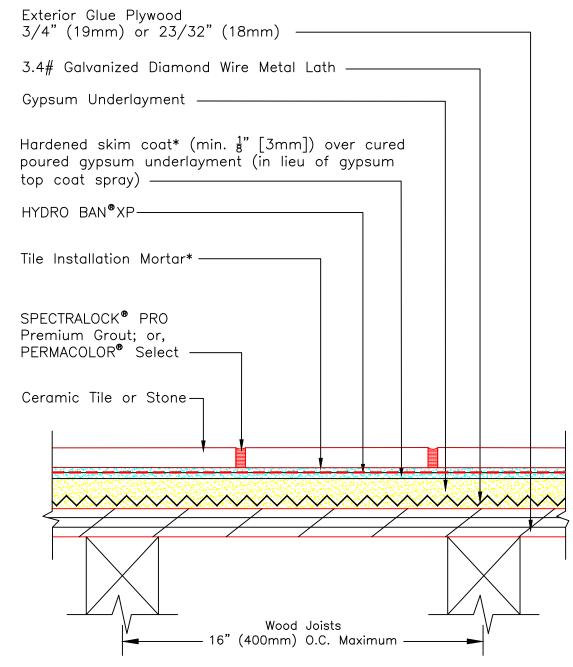

## Drawing No. ES F180

\* Skim coat and Tile installation mortar to be either 254 Platinum Plus, 254 Platinum or MULTIMAX™ LITE. LATICRETE cannot warranty against cracking or water penetration if a LATICRETE waterproofing membrane is not installed.