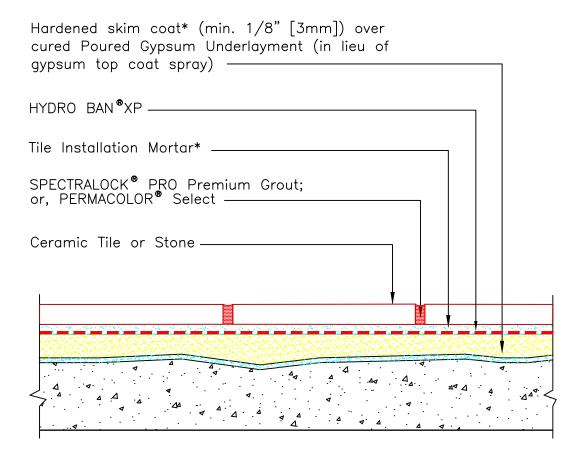

## Drawing No. ES F200

\* Skim coat and tile installation mortar to be either 254 Platinum Plus, 254 Platinum or MULTIMAX™ LITE. LATICRETE cannot warranty against cracking or water penetration if a LATICRETE waterproofing membrane is not installed.