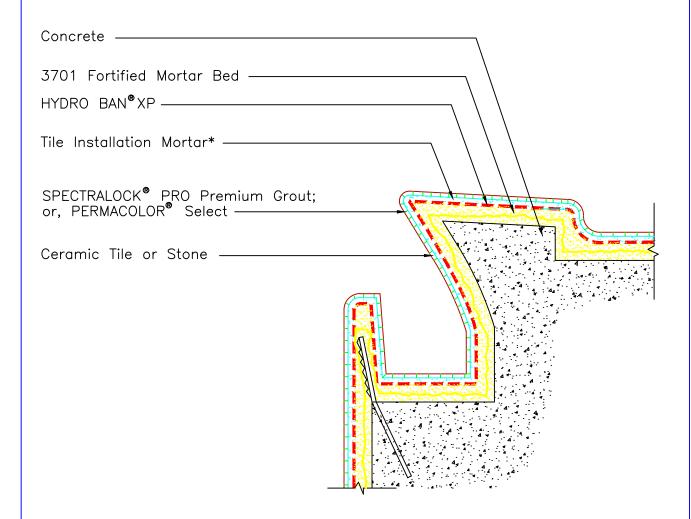

## Drawing No. ES P601A

\* Slurry bond coat is required under the mortar bed at all horizontal surfaces. Slurry bond coat and tile installation mortar to be either 254 Platinum Plus, 254 Platinum or MULTIMAX™ LITE.