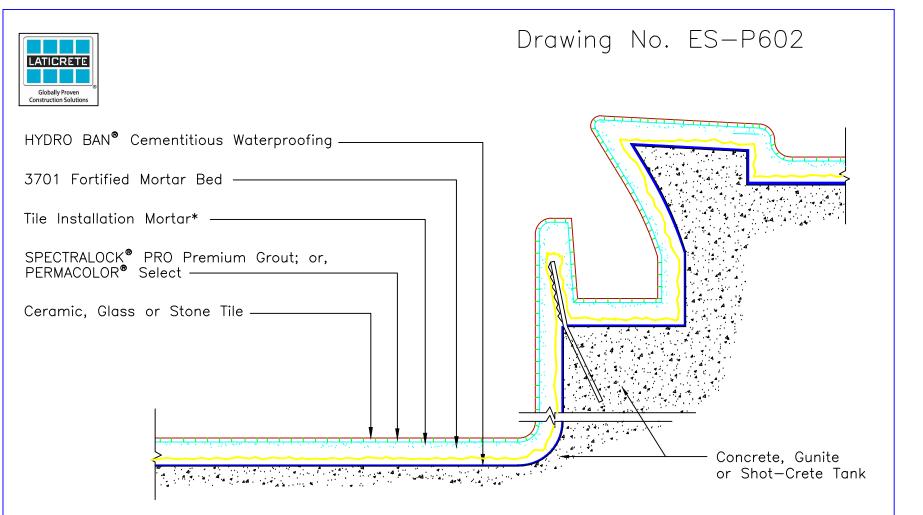

 \* Slurry bond coat is required under the mortar bed at all horizontal surfaces. Slurry bond coat and tile installation mortar to be either 254 Platinum Plus, 254 Platinum or MULTIMAX LITE. Movement joints are required at all changes of plane, around all penetrations, and throughout field on floors and walls. Use LATICRETE LATASIL with LATICRETE 9118 Primer in movement joints. Refer to TCNA EJ-171 for more information on movement joints.