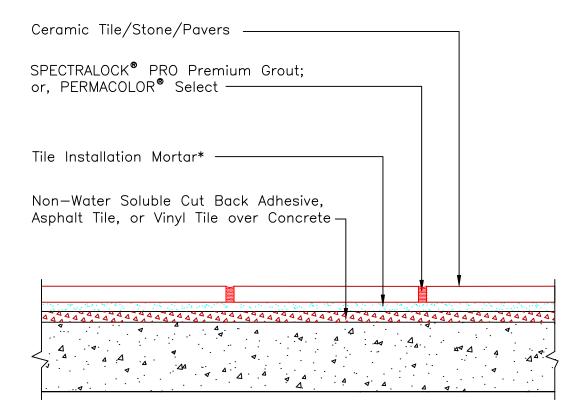

## Drawing No. ES TR302

\* Tile installation mortar to be either 254 Platinum Plus, 254 Platinum or MULTIMAX™ ™ITE.

Revision Date: 5/23 Scale: N.T.S.

AS A PROFESSIONAL COURTESY, LATICRETE OFFERS TECHNICAL SERVICES FREE OF CHARGE. THE USER MAINTAINS ALL RESPONSIBILITY FOR VERIFYING THE APPLICABILITY AND SUITABILITY OF THE TECHNICAL SERVICE OR INFORMATION PROVIDED.