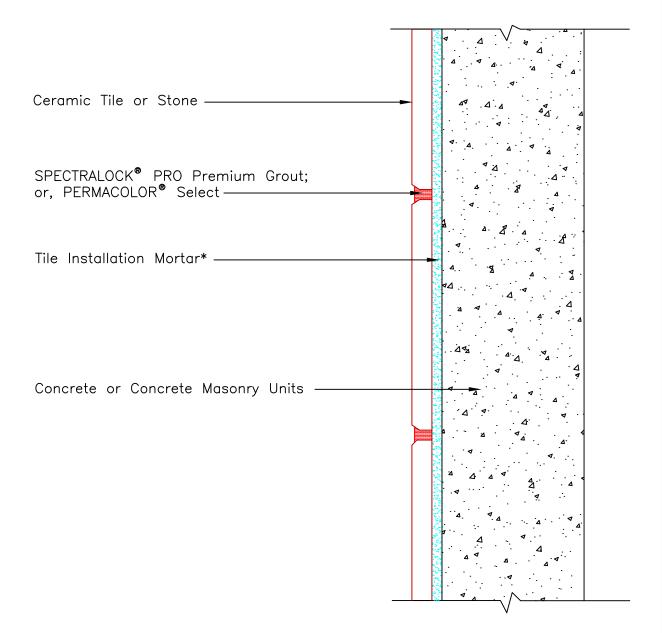

## Drawing No. ES W202(I)

\* Tile installation mortar to be either 254 PLATINUM™ Plus, 254 Platinum or MULTIMAX™ LITE.

Revision Date: 1/24 Scale: N.T.S.

AS A PROFESSIONAL COURTESY, LATICRETE OFFERS TECHNICAL SERVICES FREE OF CHARGE. THE USER MAINTAINS ALL RESPONSIBILITY FOR VERIFYING THE APPLICABILITY AND SUITABILITY OF THE TECHNICAL SERVICE OR INFORMATION PROVIDED.