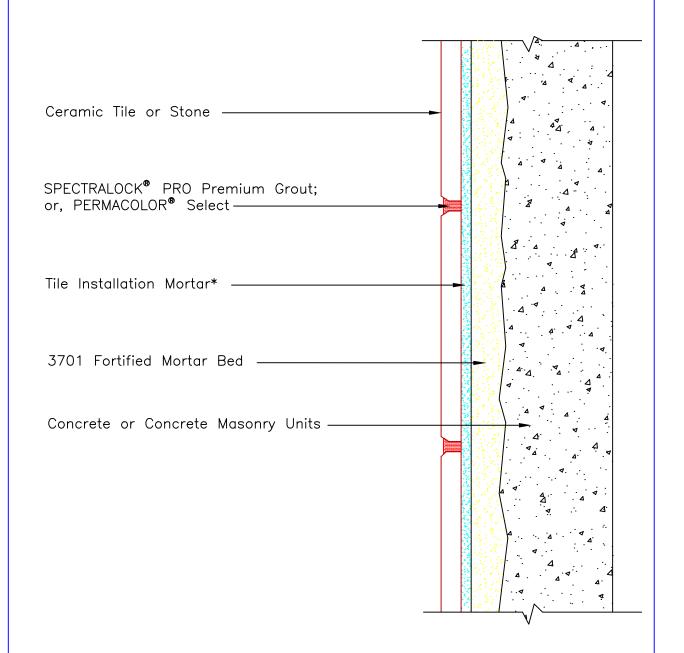

## Drawing No. ES W211(I)

\* Tile installation mortar to be either 254 PLATINUM™ Plus, 254 Platinum or MULTIMAX™ LITE.

Revision Date: 1/24 Scale: N.T.S.

AS A PROFESSIONAL COURTESY, LATICRETE OFFERS TECHNICAL SERVICES FREE OF CHARGE. THE USER MAINTAINS ALL RESPONSIBILITY FOR VERIFYING THE APPLICABILITY AND SUITABILITY OF THE TECHNICAL SERVICE OR INFORMATION PROVIDED.