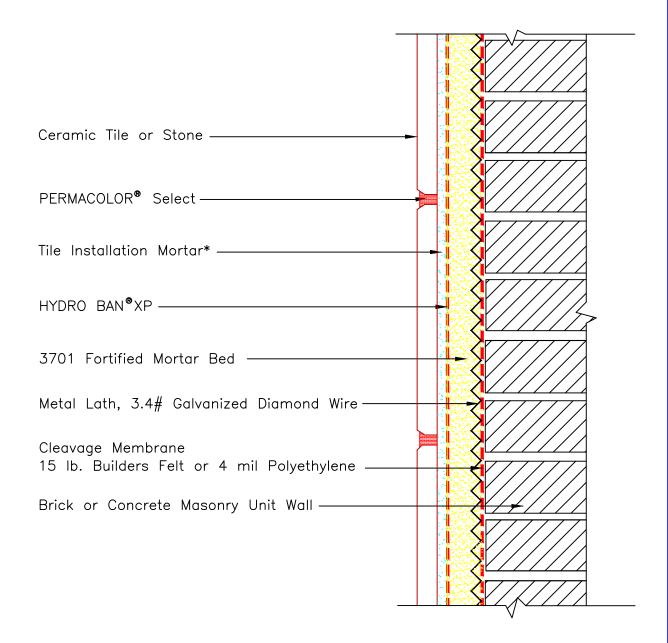

## Drawing No. ES W221(E)

\* Tile installation mortar to be either 254 Platinum Plus, 254 Platinum or  $MULTIMAX^{\mathbf{M}}$  LITE.

Revision Date: 5/23 Scale: N.T.S.

AS A PROFESSIONAL COURTESY, LATICRETE OFFERS TECHNICAL SERVICES FREE OF CHARGE. THE USER MAINTAINS ALL RESPONSIBILITY FOR VERIFYING THE APPLICABILITY AND SUITABILITY OF THE TECHNICAL SERVICE OR INFORMATION PROVIDED.