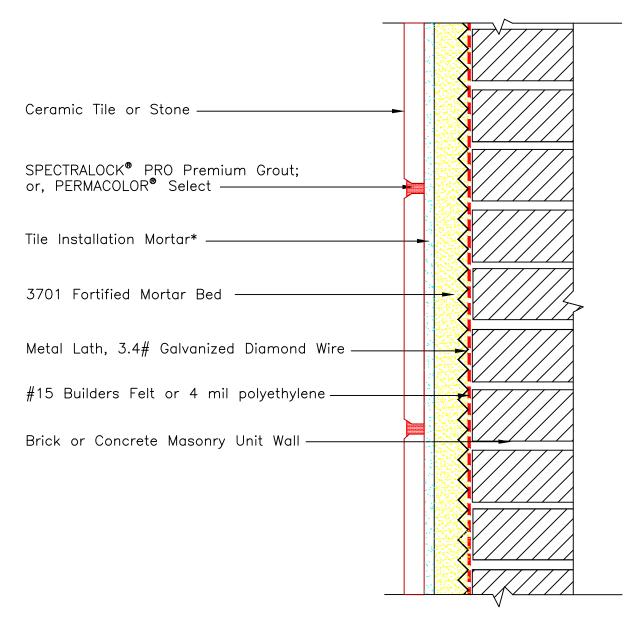

## Drawing No. ES W221(I)

\* Tile installation mortar to be either 254 Platinum Plus, 254 Platinum or MULTIMAX™ LITE.

Revision Date: 5/23 Scale: N.T.S.

AS A PROFESSIONAL COURTESY, LATICRETE OFFERS TECHNICAL SERVICES FREE OF CHARGE. THE USER MAINTAINS ALL RESPONSIBILITY FOR VERIFYING THE APPLICABILITY AND SUITABILITY OF THE TECHNICAL SERVICE OR INFORMATION PROVIDED.