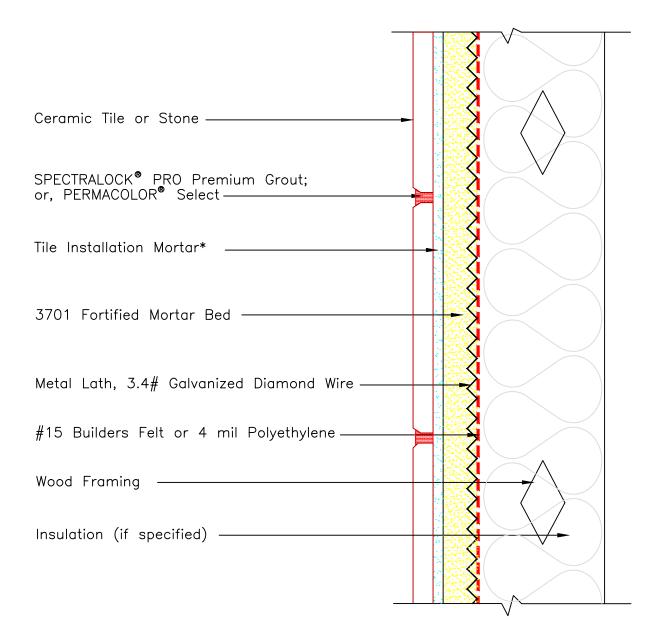

## Drawing No. ES W231(I)

\* Tile installation mortar to be either 254 PLATINUM<sup>™</sup> Plus, 254 Platinum or MULTIMAX<sup>™</sup> LITE.

Revision Date: 1/24 Scale: N.T.S.

AS A PROFESSIONAL COURTESY, LATICRETE OFFERS TECHNICAL SERVICES FREE OF CHARGE. THE USER MAINTAINS ALL RESPONSIBILITY FOR VERIFYING THE APPLICABILITY AND SUITABILITY OF THE TECHNICAL SERVICE OR INFORMATION PROVIDED.