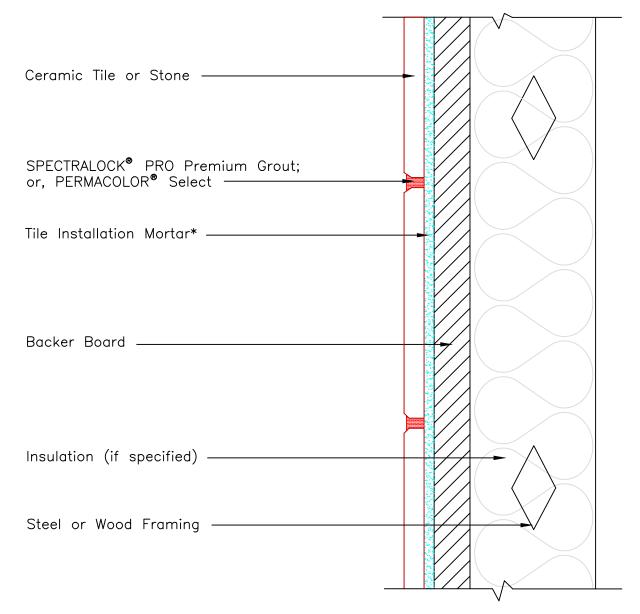

## Drawing No. ES W244(I)

\* Tile installation mortar to be either 254 PLATINUM™ Plus, 254 Platinum or MULTIMAX™ LITE.

Revision Date: 1/24 Scale: N.T.S.

AS A PROFESSIONAL COURTESY, LATICRETE OFFERS TECHNICAL SERVICES FREE OF CHARGE. THE USER MAINTAINS ALL RESPONSIBILITY FOR VERIFYING THE APPLICABILITY AND SUITABILITY OF THE TECHNICAL SERVICE OR INFORMATION PROVIDED.