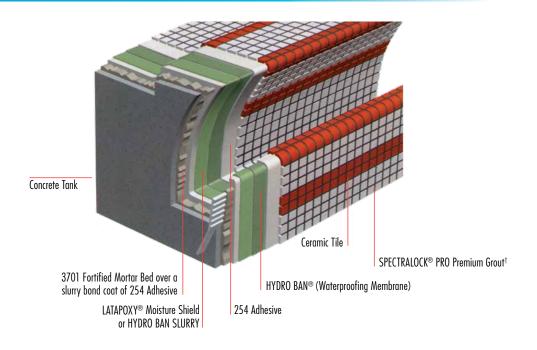

#### **3701 Fortified Mortar Bed**

3701 Fortified Mortar Bed is a one-step polymer fortified blend of carefully selected raw materials, Portland cement and graded aggregates.

Refer to Data Sheets DS-1063 and DS-1046DS-1259

#### 226 Thick Bed Mortar and 3701 Mortar Admix

When mixed together, 226 Thick Bed Mortar and 3701 Mortar Admix is a thick-bed mortar that is exceptionally strong and resistant to weather, frost, thermal, and physical shock.

#### **HYDRO BAN® Fillet & Sealant**

A one component, fast curing, hybrid elastomeric adhesive and sealant. Specifically formulated to meet today's Green Building Standards. Excellent adhesion on a wide variety of substrates. Use under HYDRO BAN Waterproof Membrane as a transition fillet and crack filler.

#### **HYDRO BAN® SLURRY**

HYDRO BAN® SLURRY is a cement based, one component, polymer fortified material that mixes with water and easily applies with brush, roller or trowel. Use under HYDRO BAN where you need to reduce moisture vapour emissions and negative hydrostatic pressure up to 2.5 BARS.

#### **HYDRO BAN®**

HYDRO BAN Waterproofing Membrane meets and exceeds the requirements of AS4858, AS4654.1, IAPMO & ICC. Antifracture and crack suppression protection up to 3mm cracks. Cleans up easily with water.

## LATAPOXY® MOISTURE SHIELD

A 2 component, roller applied epoxy coating specifically designed to reduce moisture vapour emissions in concrete and other substrates.

#### SPECTRALOCK® PRO Premium Grout†

SPECTRALOCK PRO Premium is an easy to use grout that locks in colour and resist staining.

An ideal grout for swimming pool interiors.

†United States Invention Patent No.: 688176 (and other Patents)