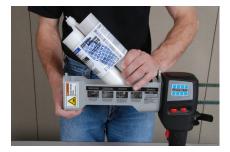

#### LATAPOXY® 310 Cordless Mixer

LATAPOXY 310 Cordless Mixer is a dual component cordless mixer that quickly and easily dispenses LATAPOXY 310 Stone Adhesive onto ceramic tile, porcelain and stone veneers. Hundreds of square metres can be installed per day with less effort and greater success.

Approved by the TCNA for interior application methods, 215 and 260.

Quickly and easily adjust stones; LATAPOXY® 310 Stone Adhesive will not shrink or move — set it and forget it!

Exclusive cordless mixer applies the desired amount of LATAPOXY 310 Stone Adhesive without any hand mixing — just squeeze the trigger!