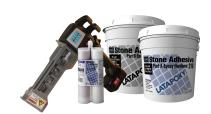

#### LATAPOXY® 310 Cordless Mixer

LATAPOXY 310 Cordless Mixer is a dual component cordless mixer that quickly and easily dispenses LATAPOXY 310 Stone Adhesive onto ceramic tile, porcelain and stone veneers. Hundreds of square metres can be installed per day with less effort and greater success.

Take on that next vertical cladding job without the headaches associated with complicated traditional labour intensive methods like mortar, plaster and wire, or mechanical anchors. You can triple your productivity, reduce labour costs and work easier with LATAPOXY 310 Stone Adhesive. It is building code approved for cladding applications by the ICC and backed by a LATICRETE System Warranty<sup>\*</sup>.

Approved by the TCNA for interior application methods, 215 and 260.

Quickly and easily adjust stones; LATAPOXY® 310 Stone Adhesive will not shrink or move — set it and forget it!

Exclusive cordless mixer applies the desired amount of LATAPOXY 310 Stone Adhesive without any hand mixing — just squeeze the trigger!