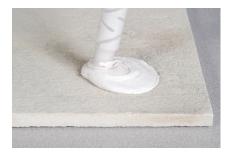

### 4-XLT

4-XLT is a multi-use, polymer fortified adhesive mortar built on the new LATICRETE Water Dispersion Technology (WDT) platform. WDT provides for the complete dispersion of water within the mix allowing users to achieve the desired application consistency. 4-XLT offers tremendous utility including non-sag wall installations, medium bed build-up of up to 19mm and thin-set applications of floors.

4-XLT provides non-sag performance even on large format stone.

Ideal for small wall tile, provides adjustability, non-sag performance and resists mould and mildew.

LATAPOXY® 310 Stone Adhesive and the LATAPOXY Cordless Mixer provide unmatched speed for permanent interior or exterior vertical tile or stone installations. You can install over 100 m<sup>2</sup> per day with ease and accuracy; no cutting kerfs, drilling or mechanical clipping needed.