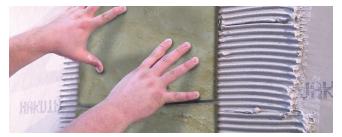

4-XLT provides non-sag performance even on large format stone.

Ideal for small wall tile, provides adjustability, non-sag performance and resists mould and mildew.

LATAPOXY® 310 Stone Adhesive and the LATAPOXY Cordless Mixer provide unmatched speed for permanent interior or exterior vertical tile or stone installations. You can install over 100 m<sup>2</sup> per day with ease and accuracy; no cutting kerfs, drilling or mechanical clipping needed.

Take on that next vertical cladding job without the headaches associated with complicated traditional labour intensive methods like mortar, plaster and wire, or mechanical anchors. You can triple your productivity, reduce labour costs and work easier with LATAPOXY 310 Stone Adhesive. It is building code approved for cladding applications by the ICC and backed by a LATICRETE System Warranty<sup>\*</sup>.

Approved by the TCNA for interior application methods, 215 and 260.

Quickly and easily adjust stones; LATAPOXY® 310 Stone Adhesive will not shrink or move — set it and forget it!

Exclusive cordless mixer applies the desired amount of LATAPOXY 310 Stone Adhesive without any hand mixing — just squeeze the trigger!