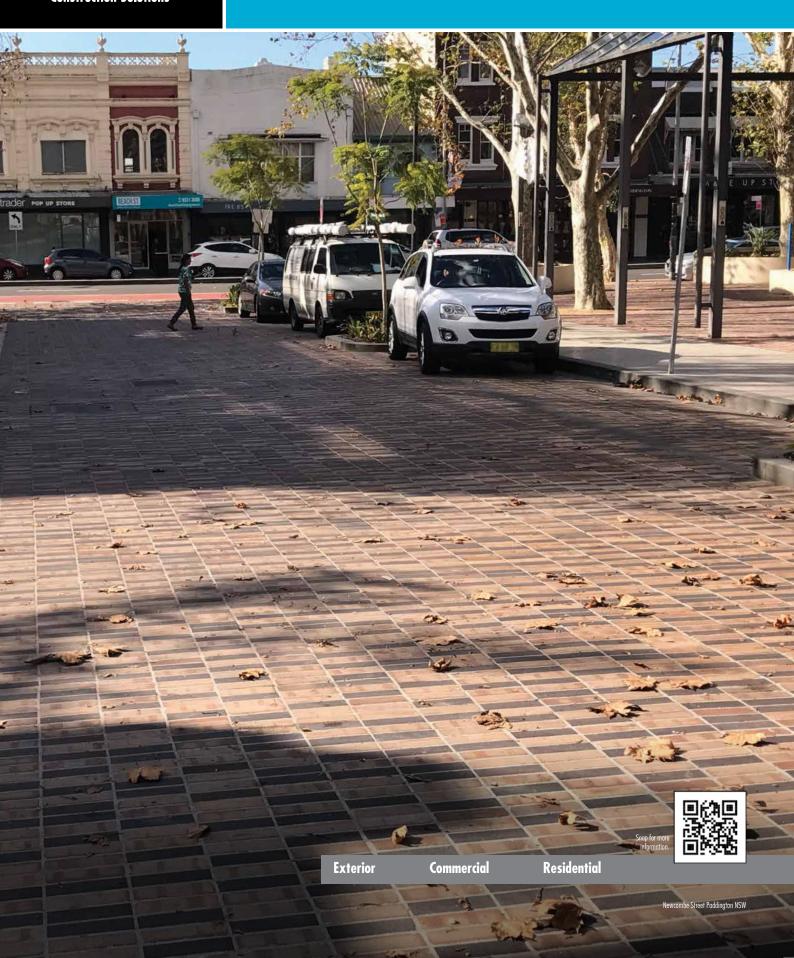

## "Extra Heavy Duty" Streetscape Installation System

**The LATICRETE products** in this system brochure are recommended for the installation of ceramic tile, concrete paver and natural stone where an "Extra Heavy Duty" installation that is required normally associated with transit ways, roads, footpaths and streetscapes. These systems are particularly suited to roads and areas required to handle heavy vehicular traffic.