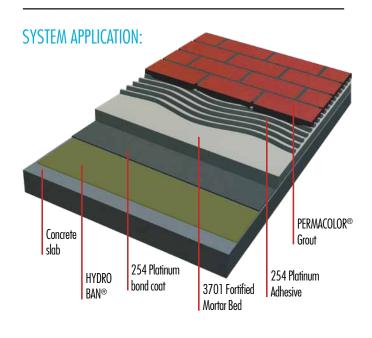

## "Extra Heavy Duty" Streetscape Installation System

**The LATICRETE products** in this system brochure are recommended for the installation of ceramic tile, concrete paver and natural stone where an "Extra Heavy Duty" installation that is required normally associated with transit ways, roads, footpaths and streetscapes. These systems are particularly suited to roads and areas required to handle heavy vehicular traffic.

#### **Waterproofing Membrane**

#### **HYDRO BAN®**

See Data Sheet DS-1036 for complete product information.

HYDRO BAN® is a thin waterproofing and anti-fracture membrane that combines optimum performance and unmatched productivity. Our new improved formula is rapid drying allowing for a faster time to tile and flood test after final cure, as well as faster flood testing in cold temperatures and over mortar beds. Backed by the LATICRETE System Warranty^. HYDRO BAN does not require the use of fabric in the field, coves or corners and bonds directly to drains and pipe penetrations. Save yourself time and money, and complete your installations faster with greater ease.

#### **Adhesives**

#### 254 Platinum

See Data Sheet DS-1166 for complete product information.

254 Platinum is the ultimate one-step, polymer fortified, thin-set adhesive for pools, interior and exterior installation of ceramic and stone tile, reduced thickness porcelain, quarry tile, pavers and thin brick. 254 Platinum provides long open time with unsurpassed adhesion and workability. Suitable for immersed installations.

#### **Mortar Bed**

#### **3701 Fortified Mortar Bed**

See Data Sheet DS-1000 for complete product information.

3701 Fortified Mortar Bed is a one-step polymer fortified blend of carefully selected raw materials, Portland cement and graded aggregates.

#### Grout

#### PERMACOLOR® Grout

See Data Sheet DS-1041 for complete product information.

PERMACOLOR Grout offers the maximum performance available in a cement-based grout, providing consistent colour and antimicrobial protection to resist stain-causing mould and mildew. PERMACOLOR Grout is easy to install — just mix with water. PERMACOLOR Grout is ideal for floors and walls in both interior and exterior installations. When you must use a cement-based grout, choose PERMACOLOR Grout.