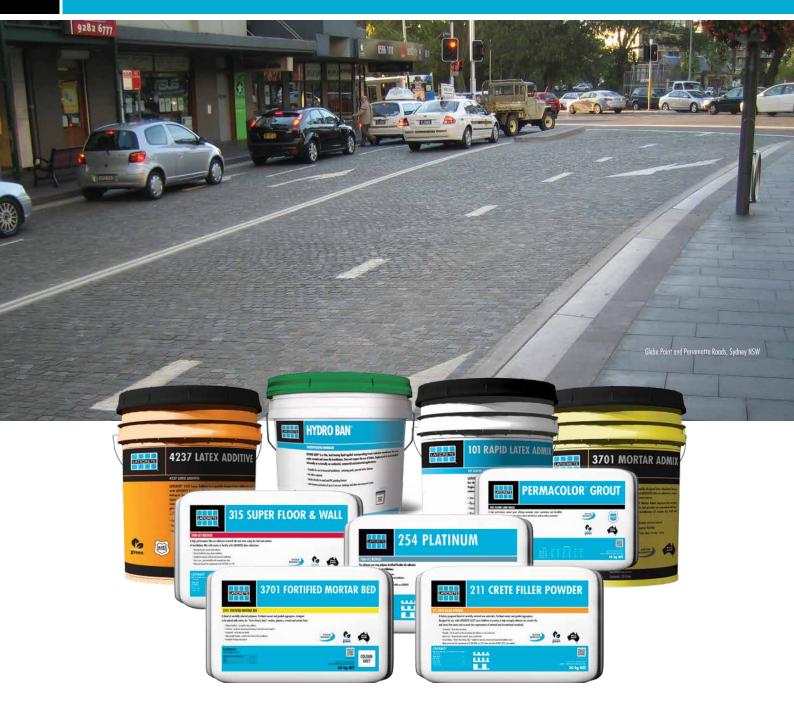

| LATICRETE 15 Year Commercial Warranty |                                                                                                                                                                        |
|---------------------------------------|------------------------------------------------------------------------------------------------------------------------------------------------------------------------|
| APPLICATION                           | PRODUCTS                                                                                                                                                               |
| Underlayment                          | 3701 Fortified Mortar Bed<br>3701 Mortar Admix mixed with<br>= 226 Thick Bed Mortar                                                                                    |
| Waterproofing/Anti-Fracture           | HYDRO BAN®                                                                                                                                                             |
| Thick Bed Mortar                      | 3701 Fortified Mortar Bed 3701 Mortar Admix mixed with  • 226 Thick Bed Mortar 101 Rapid Set Latex mixed with  • 226 Mortar Bed Mix                                    |
| Slurry Bond Coat                      | 4237 Latex Additive mixed with  • 211 Crete Filler Powder 3701 Mortar Admix mixed with  • 315 Super Floor & Wall Thin-Set Adhesive                                     |
| Thin Bed Method                       | LATAPOXY® 300 Adhesive 254 Platinum Adhesive 4237 Latex Additive mixed with = 211 Crete Filler Powder 4237 Latex Additive mixed with = 315 Super Floor & Wall Adhesive |
| Grout                                 | PERMACOLOR® Grout<br>PERMACOLOR Select<br>3701 Mortar Admix mixed with 226 Thick Bed Mortar                                                                            |
| Sealant                               | LATASIL™ and LATASIL 9118 Primer where required                                                                                                                        |

#### **HYDRO BAN®**

See Data Sheet DS-1036 for complete product information.

HYDRO BAN® is a thin waterproofing and anti-fracture membrane that combines optimum performance and unmatched productivity. Our new improved formula is rapid drying allowing for a faster time to tile and flood test after final cure, as well as faster flood testing in cold temperatures and over mortar beds. Backed by the LATICRETE System Warranty^. HYDRO BAN does not require the use of fabric in the field, coves or corners and bonds directly to drains and pipe penetrations. Save yourself time and money, and complete your installations faster with greater ease.

#### 254 Platinum

See Data Sheet DS-1166 for complete product information.

254 Platinum is the ultimate one-step, polymer fortified, thin-set adhesive for pools, interior and exterior installation of ceramic and stone tile, reduced thickness porcelain, quarry tile, pavers and thin brick. 254 Platinum provides long open time with unsurpassed adhesion and workability. Suitable for immersed installations.

#### 101 Rapid Latex Admix / 315 Super Floor & Wall Adhesive

See Data Sheet DS-1071/DS-1050 for complete product information.

101 Rapid Latex Admix when gauged with 315 Super Floor & Wall Adhesive makes a high performance thin-set adhesive to install tile and stone using the thin-bed method of installation where quick to traffic times are required. Specially formulated for fast set which allows fixing and grouting in the same day. For interior and exterior installations of all types of tile, brick and stone. 101 Rapid Latex Admix can be used with 226 Thick Bed Mortar for fast setting screeds and beds.

#### 4237 Rapid Latex Additive / 211 Crete Filler Powder

See Data Sheet DS-1080/DS-1064 for complete product information.

4237 Rapid Latex Additive is a specially designed additive for use with 211 Crete Filler Powder to make a high strength latex thin bed and medium bed adhesive up to 15 mm bed thickness. For installing all types of tile, stone and agglomerates. Guaranteed proven performance and increase productivity.

#### **3701 Fortified Mortar Bed**

See Data Sheet DS-1000 for complete product information.

3701 Fortified Mortar Bed is a one-step polymer fortified blend of carefully selected raw materials, Portland cement and graded aggregates.

#### PERMACOLOR® Grout

See Data Sheet DS-1041 for complete product information.

PERMACOLOR Grout offers the maximum performance available in a cement-based grout, providing consistent colour and antimicrobial protection to resist stain-causing mould and mildew. PERMACOLOR Grout is easy to install — just mix with water. PERMACOLOR Grout is ideal for floors and walls in both interior and exterior installations. When you must use a cement-based grout, choose PERMACOLOR Grout.