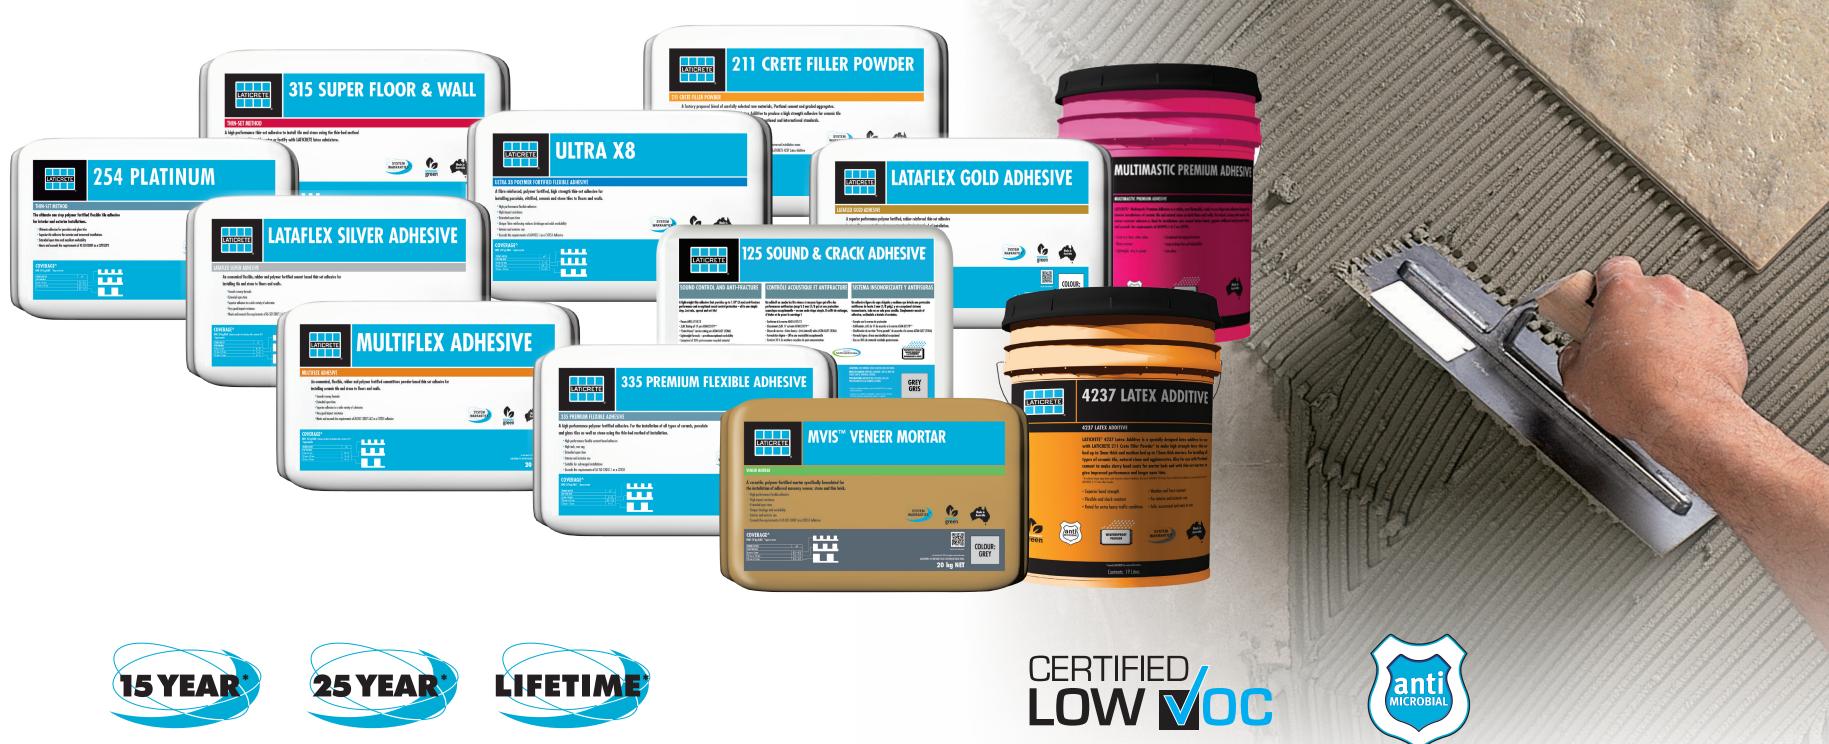

## We're STICKING to STONE

and STICKING, and STICKING, and STICKING...

100% Labour and Materials Warranties

| Choose the Right LATICRETE® Product for the Job | 315 Super Floor<br>& Wall Thin-Set<br>Adhesive | Ultra X8 Polymer<br>Fortified Flexible<br>Adhesive | LATAFLEX Gold<br>Adhesive | LATAFLEX Silver<br>Adhesive | MULTIFLEX<br>Adhesive | Multimastic<br>Premium<br>Adhesive | LATAPOXY® 300<br>Adhesive | 254 Platinum<br>Adhesive | 125 Sound &<br>Crack Adhesive | 335 Premium<br>Flexible Adhesive | MVIS™ Masonry<br>Veneer Mortar | 4237 Latex<br>Additive / 211<br>Crete Filler<br>Powder |
|-------------------------------------------------|------------------------------------------------|----------------------------------------------------|---------------------------|-----------------------------|-----------------------|------------------------------------|---------------------------|--------------------------|-------------------------------|----------------------------------|--------------------------------|--------------------------------------------------------|
| Thin Bed                                        | <b>✓</b>                                       | <b>√</b>                                           | <b>✓</b>                  | ✓                           | ✓                     | ✓                                  | ✓                         | <b>✓</b>                 | <b>√</b>                      | ✓                                | ✓                              | ✓                                                      |
| Medium Bed                                      |                                                |                                                    |                           |                             |                       |                                    |                           |                          |                               |                                  | ✓                              | <b>✓</b>                                               |
| Non-Sag on Walls                                |                                                | <b>✓</b>                                           | <b>✓</b>                  | <b>✓</b>                    |                       | <b>√</b>                           |                           | <b>✓</b>                 |                               | <b>✓</b>                         | <b>✓</b>                       | <b>✓</b>                                               |
| Water Submersion                                |                                                |                                                    |                           |                             |                       |                                    | <b>✓</b>                  | ✓                        |                               | <b>✓</b>                         |                                | ✓                                                      |
| Glass Tile                                      |                                                |                                                    |                           |                             |                       |                                    |                           | <b>✓</b>                 |                               | <b>✓</b>                         |                                | <b>✓</b>                                               |
| Rapid Setting                                   |                                                |                                                    |                           |                             |                       |                                    |                           |                          |                               | <b>/</b> *                       |                                | <b>/</b> *                                             |
| Coloured Adhesive                               |                                                |                                                    |                           |                             |                       |                                    |                           | <b>/</b> **              |                               |                                  |                                | <b>/</b> **                                            |
| Sound Control                                   |                                                |                                                    |                           |                             |                       |                                    |                           |                          | <b>✓</b>                      |                                  |                                |                                                        |
| Crack Isolation                                 |                                                |                                                    |                           |                             |                       |                                    |                           |                          | <b>✓</b>                      |                                  |                                |                                                        |
| Exterior                                        | <b>✓</b>                                       | <b>✓</b>                                           | <b>✓</b>                  | <b>✓</b>                    | <b>✓</b>              |                                    | <b>✓</b>                  | <b>✓</b>                 |                               | <b>✓</b>                         | <b>✓</b>                       | <b>✓</b>                                               |
| GREENGUARD Certified or Low VOC                 | <b>✓</b>                                       | <b>✓</b>                                           | <b>✓</b>                  | <b>✓</b>                    |                       | <b>✓</b>                           |                           | <b>✓</b>                 | <b>✓</b>                      | <b>✓</b>                         |                                | <b>✓</b>                                               |
| Antimicrobial Protection                        |                                                |                                                    |                           |                             |                       | <b>✓</b>                           |                           |                          | <b>✓</b>                      |                                  |                                | <b>✓</b>                                               |

<sup>\*</sup> Available in a rapid version. The installations and products highlighted above are only a fraction of the solutions available from LATICRETE. For a complete listing of LATICRETE Product Selection Catalogue. \*\*Contact your local LATICRETE Technical Sales Representative for more information.