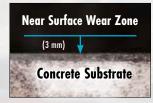

#### PROTECTED

The top 3 mm of a concrete floor is called the "Near Surface Wear Zone". It is this part of the floor that takes all the abuse from use and protects the rest of the concrete from chipping, irreversible staining, abrasion, and general deterioration. SEAL HARD seals, hardens, and densifies the near surface wear zone through a permanent chemical bond. Independent testing by Construc tion Technology Laboratories (CTL), confirms that SEAL HARD outperforms leading competitors in the protection of this critical 3 mm of concrete