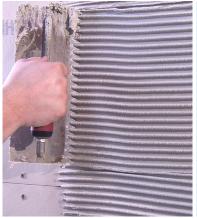

### **Approximate Coverage Per Bag**

6 mm x 6 mm notched trowel  $7 - 8 \text{ m}^2$ 

10 mm x 10 mm notched trowel  $4.5 - 5.5 \text{ m}^2$ 

(Based on product wet densities with a trowel at 45°)

For the latest information on the features and use of this product, consult the product Data Sheet on our website at www.laticrete.com.au