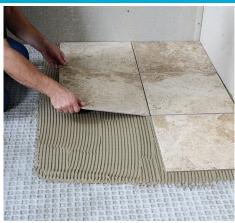

#### Uses

• A high performance uncoupling mat for use under ceramic tile and stone installations, for both residential and commercial applications.

## **Suitable Substrates**

- Concrete
- Cement mortar beds
- Resilient Flooring
- **-** OSB
- Exterior glue plywood
- Cement terrazzo
- Cement render
- Existing tile or stone
- Cement backer board^
- Gypsum underlayment or light weight concrete\*