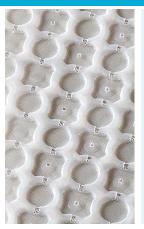

# STRATA\_MAT<sup>TM</sup>

| FEATURES                                       | BENEFITS                                                                                                                     |
|------------------------------------------------|------------------------------------------------------------------------------------------------------------------------------|
| Replaces traditional underlayment materials    | Ensures the lasting beauty and functionality of tiled floors.                                                                |
| Instant coverage verification                  | Translucent colour immediately indicates adhesive coverage under STRATA_MAT.                                                 |
| Prevents the main cause of cracked tiles       | Eliminates transmission of in plane substrate cracks of up to 3 mm.                                                          |
| Lightweight alternative to cement backer board | Each 18.6 kg roll covers 30m <sup>2</sup>                                                                                    |
| No mess, no fuss                               | Cuts with utility knife or scissors (no saws and no dust).                                                                   |
| Adhesive hydration vents                       | Accelerates thin-set curing for faster dry time of porcelain and larger format tiles — grout the next day.                   |
| Fast and easy layouts                          | STRATA_MAT lays flat with minimal memory and chalk lines are highly visible.                                                 |
| Provides vapour management                     | Adhesive hydration vents provide a controlled evacuation of any excess vapour from a concrete slab to protect tiled surface. |

#### Uses

• A high performance uncoupling mat for use under ceramic tile and stone installations, for both residential and commercial applications.