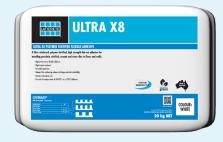

# **ULTRA X8**

For installing porcelain, vitrified, ceramic and stone tile to floors and walls in both internal and external areas.

Product Data Sheet 1038

| FEATURES                                   | BENEFITS                                                       |
|--------------------------------------------|----------------------------------------------------------------|
| Good balance of performance and coverage   | An economical performer.                                       |
| Great open time for better workability     | Non-sag and non-shrink performance.                            |
| Smooth and creamy consistency              | Easy to spread and apply.                                      |
| Meets and exceeds AS ISO 13007 as a C2TES1 | Performance proven to meet all applicable standards.           |
| Strong bond                                | Suitable for a wide range of internal and external substrates. |

# **Packaging**

20 kg bag; 56 bags per pallet