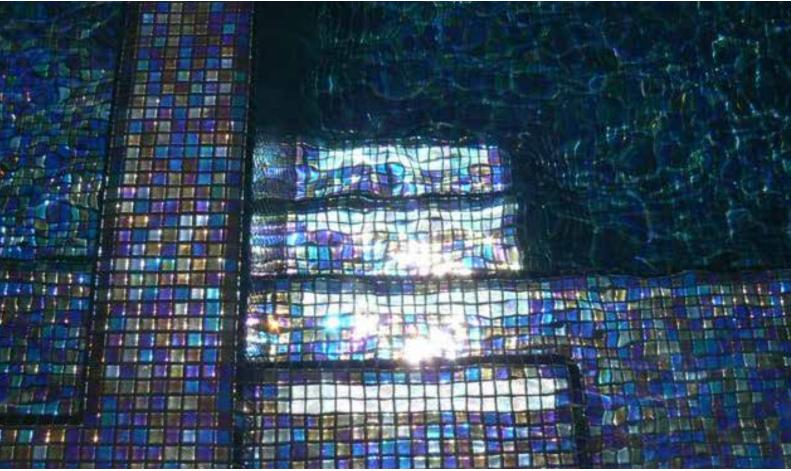

## **SPECTRALOCK® PRO Grout with DAZZLE™**

A unique design component, SPECTRALOCK® Grout DAZZLE™ adds metallic and "Glow-In-The-Dark" enhancements to SPECTRALOCK PRO Grout. These high-end design elements offer limitless imaginative applications. For use on walls and floors. Add a metallic look to plain tile and stone. Accentuate metallic tiles, glass tiles, mosaics, stone and listellos with dazzling colour combinations. SPECTRALOCK DAZZLE provides a unique design element for pools and spas; and use Glow in your bathrooms, hallways and entry ways.

SPECTRALOCK DAZZLE offers incredible design possibilities to enhance tile and stone applications by accentuating the grout appearance through various metallic and glow-in-the-dark components.

Designed specifically for use with SPECTRALOCK PRO Grout, SPECTRALOCK DAZZLE can be mixed with any of our 40 vibrant colours to produce hundreds of stunning design combinations that are especially when used with metallic, glass, porcelain or any other type of tile!

SPECTRALOCK DAZZLE components are ideal for pools, spas, back-splashes and bathroom installations plus the exclusive glow-in-the-dark component enhances the installation even when the lights are turned off!