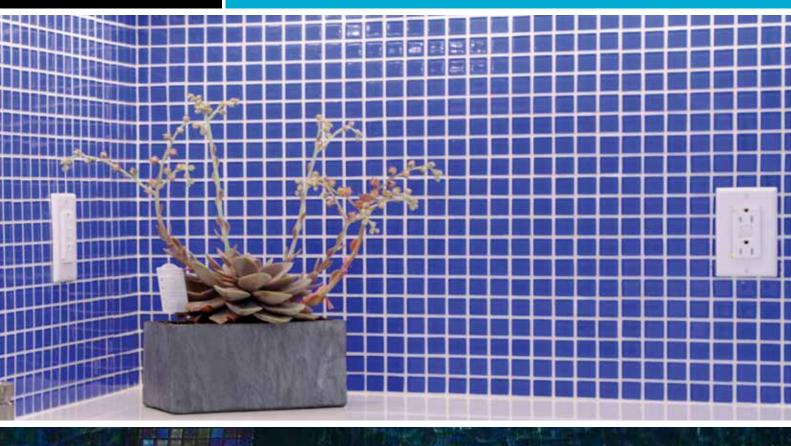

## **SPECTRALOCK® PRO Grout with DAZZLE™**

A unique design component, SPECTRALOCK® Grout DAZZLE™ adds metallic and "Glow-In-The-Dark" enhancements to SPECTRALOCK PRO Grout. These high-end design elements offer limitless imaginative applications. For use on walls and floors. Add a metallic look to plain tile and stone. Accentuate metallic tiles, glass tiles, mosaics, stone and listellos with dazzling colour combinations. SPECTRALOCK DAZZLE provides a unique design element for pools and spas; and use Glow in your bathrooms, hallways and entry ways.

SPECTRALOCK DAZZLE components are ideal for pools, spas, back-splashes and bathroom installations plus the exclusive glow-in-the-dark component enhances the installation even when the lights are turned off!