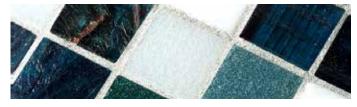

## **SPECTRALOCK® PRO Grout with DAZZLE™**

A unique design component, SPECTRALOCK® Grout DAZZLE™ adds metallic and "Glow-In-The-Dark" enhancements to SPECTRALOCK PRO Grout. These high-end design elements offer limitless imaginative applications. For use on walls and floors. Add a metallic look to plain tile and stone. Accentuate metallic tiles, glass tiles, mosaics, stone and listellos with dazzling colour combinations. SPECTRALOCK DAZZLE provides a unique design element for pools and spas; and use Glow in your bathrooms, hallways and entry ways.

SPECTRALOCK DAZZLE offers incredible design possibilities to enhance tile and stone applications by accentuating the grout appearance through various metallic and glow-in-the-dark components.

Designed specifically for use with SPECTRALOCK PRO Grout, SPECTRALOCK DAZZLE can be mixed with any of our 40 vibrant colours to produce hundreds of stunning design combinations that are especially when used with metallic, glass, porcelain or any other type of tile!

SPECTRALOCK PRO Grout† DAZZLE Gold

**SPECTRALOCK PRO Grout DAZZLE Silver** 

**SPECTRALOCK PRO Grout DAZZLE Copper** 

SPECTRALOCK PRO Grout DAZZLE Mother-of-Pearl

SPECTRALOCK PRO Grout DAZZLE Glow-in-the-Dark