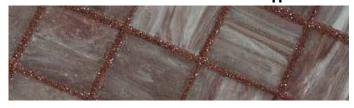

SPECTRALOCK DAZZLE offers incredible design possibilities to enhance tile and stone applications by accentuating the grout appearance through various metallic and glow-in-the-dark components.

Designed specifically for use with SPECTRALOCK PRO Grout, SPECTRALOCK DAZZLE can be mixed with any of our 40 vibrant colours to produce hundreds of stunning design combinations that are especially when used with metallic, glass, porcelain or any other type of tile!

SPECTRALOCK PRO Grout† DAZZLE Gold

**SPECTRALOCK PRO Grout DAZZLE Silver** 

**SPECTRALOCK PRO Grout DAZZLE Copper** 

SPECTRALOCK PRO Grout DAZZLE Mother-of-Pearl

SPECTRALOCK PRO Grout DAZZLE Glow-in-the-Dark