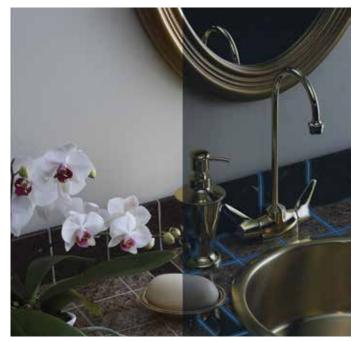

## **SPECTRALOCK® PRO Grout with DAZZLE™**

A unique design component, SPECTRALOCK® Grout DAZZLE™ adds metallic and "Glow-In-The-Dark" enhancements to SPECTRALOCK PRO Grout. These high-end design elements offer limitless imaginative applications. For use on walls and floors. Add a metallic look to plain tile and stone. Accentuate metallic tiles, glass tiles, mosaics, stone and listellos with dazzling colour combinations. SPECTRALOCK DAZZLE provides a unique design element for pools and spas; and use Glow in your bathrooms, hallways and entry ways.

SPECTRALOCK DAZZLE components are ideal for pools, spas, back-splashes and bathroom installations plus the exclusive glow-in-the-dark component enhances the installation even when the lights are turned off!