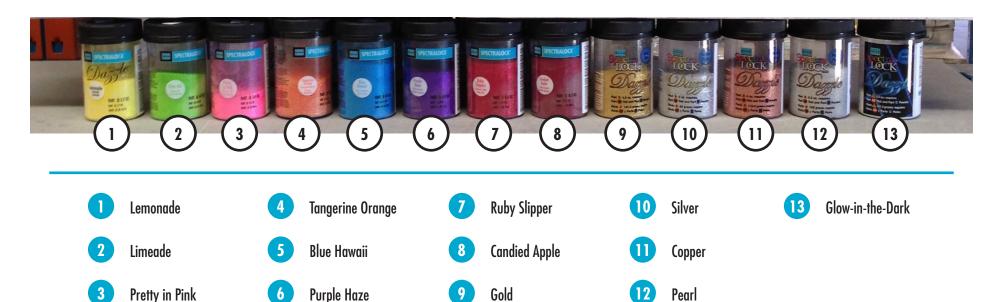

ng design combinations when used with metallic, glass, porcelain, or any other type of tile.

SPECTRALOCK DAZZLE is ideal for pools, spas, backsplashes and bathroom installations; the exclusive glow-in-the-dark component enhances the installation even when the lights are turned off!



## SPECTRALOCK PRO Grout\*

SPECTRALOCK PRO Grout is a patented, high performance epoxy grout that offers colour uniformity, durability and stain resistance with extraordinary ease of use.

SPECTRALOCK PRO Grout is designed for use on ceramic tile, glass tile and stone applications, both residential and commercial. It can be used both interior and exterior on floors and walls. Ideal for re-grouting applications, SPECTRALOCK PRO Grout is perfect for swimming pools, fountains and other wet area applications.