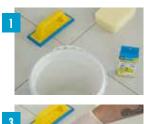

#### EASY TO MIX

Dissolve the pod

Mix with the neutral base

**PERMACOLOR® SELECT** 

And lastly: **GROUT** 

Exclusive COLOR KIT system that permits colouring with pigments contained in water-soluble pods to be mixed with the unique white neutral base.