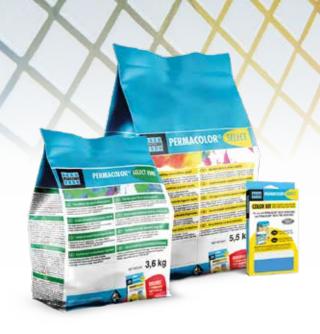

It is available in two versions:

- PERMACOLOR® SELECT: for grout joints of 1.5 to 12 mm in width
- PERMACOLOR® SELECT FINE: for grout joints of 1 to 6 mm in width

#### EASY TO MIX

Dissolve the pod

Mix with the neutral base

**PERMACOLOR® SELECT** 

And lastly: **GROUT** 

Exclusive COLOR KIT system that permits colouring with pigments contained in water-soluble pods to be mixed with the unique white neutral base.