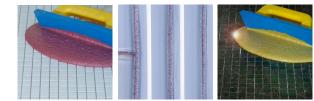

### A BRILLIANT SOLUTION

Add metallic and fluorescent effects with

#### **SPECTRALOCK® DAZZLE™**

# DAZZLETM

- AVAILABLE IN 4 METALLIC COLOURS and one with a fluorescent effect
- Suitable for pool application