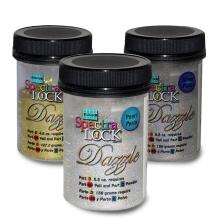

### A BRILLIANT SOLUTION

Add metallic and fluorescent effects with

#### **SPECTRALOCK® DAZZLE™**

# DAZZLETM

- AVAILABLE IN 4 METALLIC COLOURS and one with a fluorescent effect
- Suitable for pool application