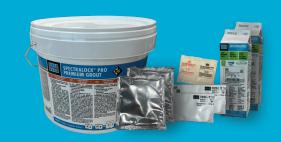

## THE INNOVATION THAT MEETS YOUR PROJECT NEEDS: ALL THE QUALITY OF SPECTRALOCK® IN A MINIKIT

A handy, ultra-advantageous format to support large and small projects

## MINIKIT

#### **40 AVAILABLE COLOURS**

SPECTRALOCK® PRO PREMIUM GROUT is now available in the MINIKIT 2.4 kg package.
MINIKIT is composed of 2 kits of 1.19 kg (can be used separately).

#### MINIKIT contents:

■ Resin A: 2 bags of 0.14/kg ■ Resin B: 2 bags of 0.14/kg

■ Colour C: 2 bags of coloured powder of 0.91/kg

■ Cleaner: 2 bags of 25 g