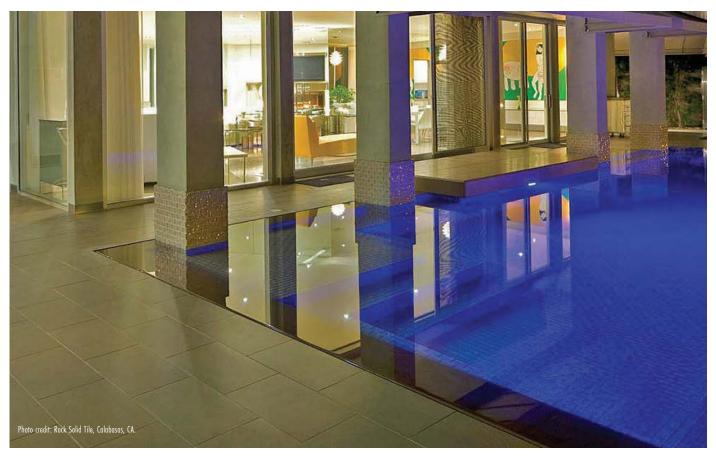

#### 2009 - PRIVATE RESIDENCE - THE MOSAICED MITCHELL POOL

PROJECT LOCATION: Los Angeles, CA

PROJECT INFO: Approximate 150 sqm pool with blue and black pattern of

mesh-mounted Bisazza mosaics.

Tile CONTRACTOR: Rock Solid Tile, Calabasas, CA