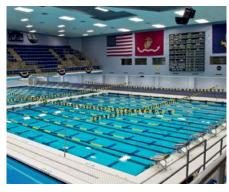

#### 2013 - U.S. NAVAL ACADEMY COMPETITION POOLS IN LEJEUNE HALL

PROJECT LOCATION: Annapolis, MD

**PROJECT INFO:** Replacement of all tile in pools and pool decks. Included a 50 meter competition pool and 4 meter deep diving pool. Diving wall also has three underwater observation windows.