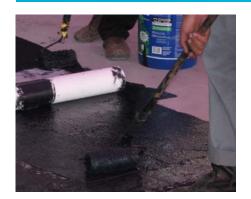

#### **HYDRO BAN®**

A single component, liquid-applied, waterproofing and anti-fracture membrane that does not require reinforcement fabric. Bonds directly to a wide variety of substrates (including metal and PVC) and cleans up easily with water.