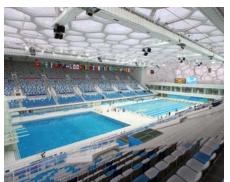

#### 2008 - THE BEIJING NATIONAL AQUATICS CENTRE (THE "WATER CUBE")

PROJECT LOCATION: Beijing, China

PROJECT INFO: Diving and swimming pool complex with 5 pools (10,000

sqm) for the 2008 Summer Olympic Games.

OWNER: Beijing State Assets Management Corporation, LTD.

**DESIGNER:** PTW Architects, China State Construction and Engineering Corporation, and the CSEC Shenzen Design Institute.

TILE CONTRACTOR: China State Construction and Engineering Corporation,

Haidian District, Beijing, China.

TILE SUPPLIER: Gail Architektur-Keramik GmbH, Giessen, Germany.