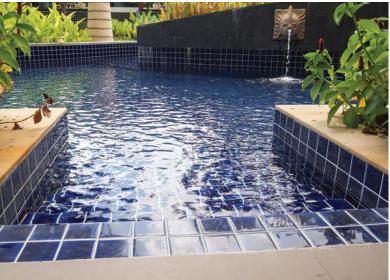

#### 2009 - PRIVATE RESIDENCE - THE MOSAICED MITCHELL POOL

PROJECT LOCATION: Los Angeles, CA

PROJECT INFO: Approximate 150 sqm pool with blue and black pattern of

mesh-mounted Bisazza mosaics.

Tile CONTRACTOR: Rock Solid Tile, Calabasas, CA