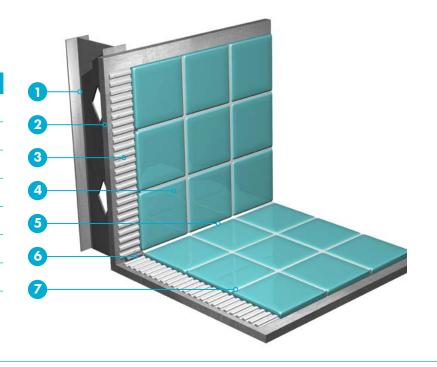

|   | Cement Construction                           |
|---|-----------------------------------------------|
| 1 | Concrete Tank                                 |
| 2 | 211 POWDER mixed with 8510 BONDING ADMIX      |
| 3 | HYDRO BAN® Waterproofing Membrane             |
| 4 | 211 POWDER mixed with 4237 LATEX ADDITIVE     |
| 5 | SPECTRALOCK® PRO PREMIUM GROUT                |
| 6 | Mosaic or Ceramic Tile                        |
| 7 | LATASIL™ Silicone Sealant with LATASIL PRIMER |

|   | Steel or Fiberglass Construction                           |
|---|------------------------------------------------------------|
| 1 | Framing                                                    |
| 2 | Stainless Steel or Fiberglass Shell                        |
| 3 | LATAPOXY <sup>®</sup> 300 ADHESIVE                         |
| 4 | Mosaic or Ceramic Tile                                     |
| 5 | LATASIL <sup>TM</sup> Silicone Sealant with LATASIL PRIMER |
| 6 | POLYPROFIL Flexible Foam Backer Rod                        |
| 7 | SPECTRALOCK® PRO PREMIUM GROUT                             |
|   |                                                            |