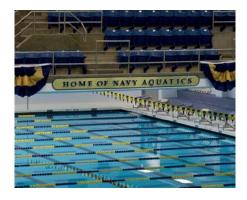

#### 2013 - U.S. NAVAL ACADEMY COMPETITION POOLS IN LEJEUNE HALL

PROJECT LOCATION: Annapolis, MD

**PROJECT INFO:** Replacement of all tile in pools and pool decks. Included a 50 meter competition pool and 4 meter deep diving pool. Diving wall also has three underwater observation windows.