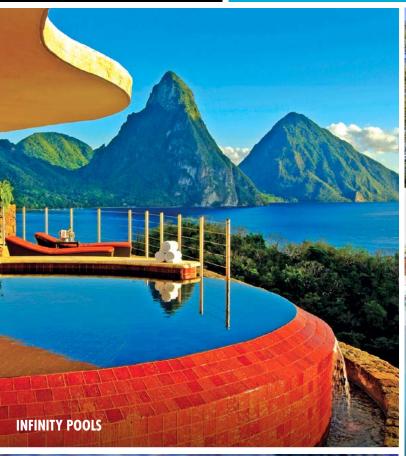

#### 2007 - JADE MOUNTAIN RESORT

PROJECT LOCATION: Caribbean Island of St. Lucia

PROJECT INFO: Expansion and modernization of island resort, involving conversion of hillside units into individualized suits, each unit with their own vanishing infinity pools with breathtaking views. The 25 infinity pools, tub surrounds and showers all have hand-made iridescent glass tiles.