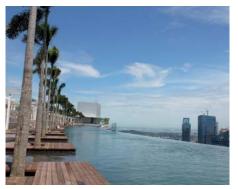

#### **HYDRO BAN®**

A single component, liquid-applied, waterproofing and anti-fracture membrane that does not require reinforcement fabric. Bonds directly to a wide variety of substrates (including metal and PVC) and cleans up easily with water.