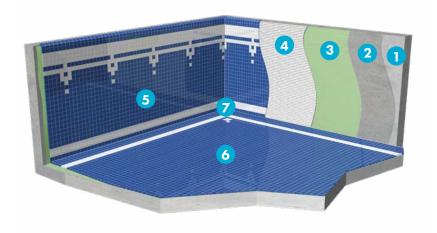

|   | Cement Construction                           |
|---|-----------------------------------------------|
| 1 | Concrete Tank                                 |
| 2 | 211 POWDER mixed with 8510 BONDING ADMIX      |
| 3 | HYDRO BAN® Waterproofing Membrane             |
| 4 | 211 POWDER mixed with 4237 LATEX ADDITIVE     |
| 5 | SPECTRALOCK® PRO PREMIUM GROUT                |
| 6 | Mosaic or Ceramic Tile                        |
| 7 | LATASIL™ Silicone Sealant with LATASIL PRIMER |

|   | Steel or Fiberglass Construction                           |
|---|------------------------------------------------------------|
| 1 | Framing                                                    |
| 2 | Stainless Steel or Fiberglass Shell                        |
| 3 | LATAPOXY <sup>®</sup> 300 ADHESIVE                         |
| 4 | Mosaic or Ceramic Tile                                     |
| 5 | LATASIL <sup>TM</sup> Silicone Sealant with LATASIL PRIMER |
| 6 | POLYPROFIL Flexible Foam Backer Rod                        |
| 7 | SPECTRALOCK® PRO PREMIUM GROUT                             |
|   |                                                            |