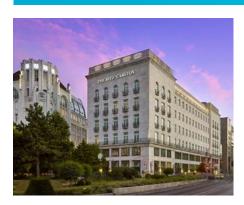

#### 2016 - THE RITZ-CARLTON SPA & POOL

PROJECT LOCATION: Budapest, Hungary

PROJECT INFO: World-renowned luxury hotel brand. Project featured glass mosaic for pool, steam room shower and columns surrounding the pool. Spa located on eighth floor of hotel, which means that the 14m x 4m wide swimming pool and machinery room sits above the hotel.

GENERAL CONTRACTOR: Sky Aqua kft., Budapest, Hungary. INSTALLER: Feuring Hotelconsulting GmbH Mainz, Germany.