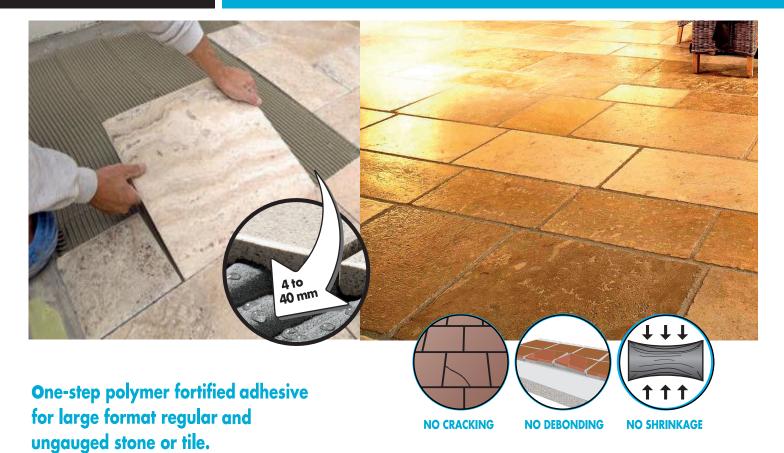

## **FEATURES**

- Build up to 40mm without shrinkage or setting problems
- Specially formulated for large format stones and tiles
- Reduce lippage & No cracks or debonding
- Interior and exterior floor applications
- No need for latex additives
- Pourable or trowel on options
- Premixed no job site blending of powders required
- Safe-Non-flammable; safe to store and mix
- Economical saves time and money
- Versatile-wet and dry areas
- Good segregation resistance
- Excellent substrate adhesion and durability

Packaging: 20 kg bag; 72 bags per pallet Available Colors: Grey and White