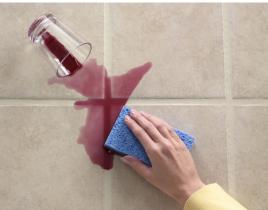

## SPECTRALOCK® PRO Premium Grout®

Patented, high performance epoxy grout with excellent color uniformity, durability and stain protection

| FEATURES                       | BENEFITS                                                                                                                                                                                                                                                                                                                     |
|--------------------------------|------------------------------------------------------------------------------------------------------------------------------------------------------------------------------------------------------------------------------------------------------------------------------------------------------------------------------|
| StainProof^                    | SPECTRALOCK® PRO Premium Grout <sup>†</sup> is StainProof <sup>^</sup> and never needs sealing; helps keep tile installation looking brand new for years.                                                                                                                                                                    |
| Non-sag formula                | One grout does it all; SPECTRALOCK PRO Premium Grout is easy to install on both walls and floors; resulting in beautiful flush grout joints.                                                                                                                                                                                 |
| Exceeds ANSI A118.3 properties | SPECTRALOCK PRO Premium Grout is strong and durable, with performance proven by more than 10 years of successful installations. Provides excellent stain and chemical resistance.                                                                                                                                            |
| Vibrant, consistent color      | Excellent color uniformity; no blotchiness or shading, will not discolor from neutral household cleaners. Non-pigmented.                                                                                                                                                                                                     |
| Unique design capabilities     | Optional SPECTRALOCK DAZZLE™ component is a design element that compliments tile and stone; metallic accents, vibrant color accents, mother of pearl and glow-in-the-dark bring grout to the forefront; designers can now specify grout as part of the overall tile and stone design instead of minimizing the grout joints. |

<sup>^</sup>StainProof (residential installation only) to common household cleaners, liquids and other goods. Clean all spills immediately. ^^Not for exterior facades.