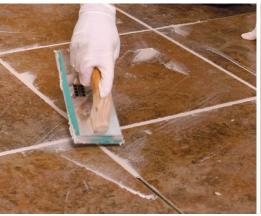

## SPECTRALOCK® PRO Premium Grout®

Patented, high performance epoxy grout with excellent color uniformity, durability and stain protection

| FEATURES                       | BENEFITS                                                                                                                                                                                                                                                                                                                     |
|--------------------------------|------------------------------------------------------------------------------------------------------------------------------------------------------------------------------------------------------------------------------------------------------------------------------------------------------------------------------|
| StainProof^                    | SPECTRALOCK® PRO Premium Grout <sup>†</sup> is StainProof <sup>^</sup> and never needs sealing; helps keep tile installation looking brand new for years.                                                                                                                                                                    |
| Non-sag formula                | One grout does it all; SPECTRALOCK PRO Premium Grout is easy to install on both walls and floors; resulting in beautiful flush grout joints.                                                                                                                                                                                 |
| Exceeds ANSI A118.3 properties | SPECTRALOCK PRO Premium Grout is strong and durable, with performance proven by more than 10 years of successful installations. Provides excellent stain and chemical resistance.                                                                                                                                            |
| Vibrant, consistent color      | Excellent color uniformity; no blotchiness or shading, will not discolor from neutral household cleaners. Non-pigmented.                                                                                                                                                                                                     |
| Unique design capabilities     | Optional SPECTRALOCK DAZZLE™ component is a design element that compliments tile and stone; metallic accents, vibrant color accents, mother of pearl and glow-in-the-dark bring grout to the forefront; designers can now specify grout as part of the overall tile and stone design instead of minimizing the grout joints. |