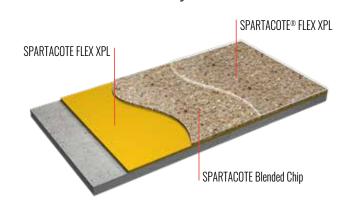

tates Patent No.: 6,784,229 B2(and other Patents), \*OSHA action level set forth in OSHA's Respirable Crystalline Silica (RCS)

- Protects the tile installation from water damage and frost heaving
- Thin & lightweight, reduces dead load by 50%
  - www.laticrete.com | 49

# **System Applications**

### **Wet Areas and Continuous Submersion System**



### **Vapor Reduction Systems**

LATICRETE Premium Grout

Latasil

NXT® Level Plus

NXT Primer

NXT Vapor Reduction Coating

### Vinyl Adhesive System



### **HYDRO BAN® Shower Installation Systems**



# LATICRETE Premium Adhesive HYDRO BAN HYDRO BAN Board HYDRO BAN Bonding Flange Drain Cleavage Membrane and Wire Lath 3701 Fortified Mortar Bed

### **Uncoupling System**



### **Floor Heating System**



### **SPARTACOTE® CHIP XPL System**



### **Masonry Veneer Installation Systems (MVIS™)**

Exterior wall

Concrete wall direct adhered with fluid applied air and water barrier



### Exterior wall

Framed wall with exterior rated sheathing and cement backer board



www.laticrete.com | 51