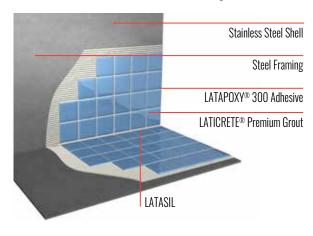

# LATASII ™

### **LATASIL 9118 Primer**

- Used for all pool/submerged applications
- Available in 2 different thicknesses: 40 mil and 90 mil

### ■ 100% silicone sealant

- Matches all 40 grout colors and
- Resistant to pool chemicals