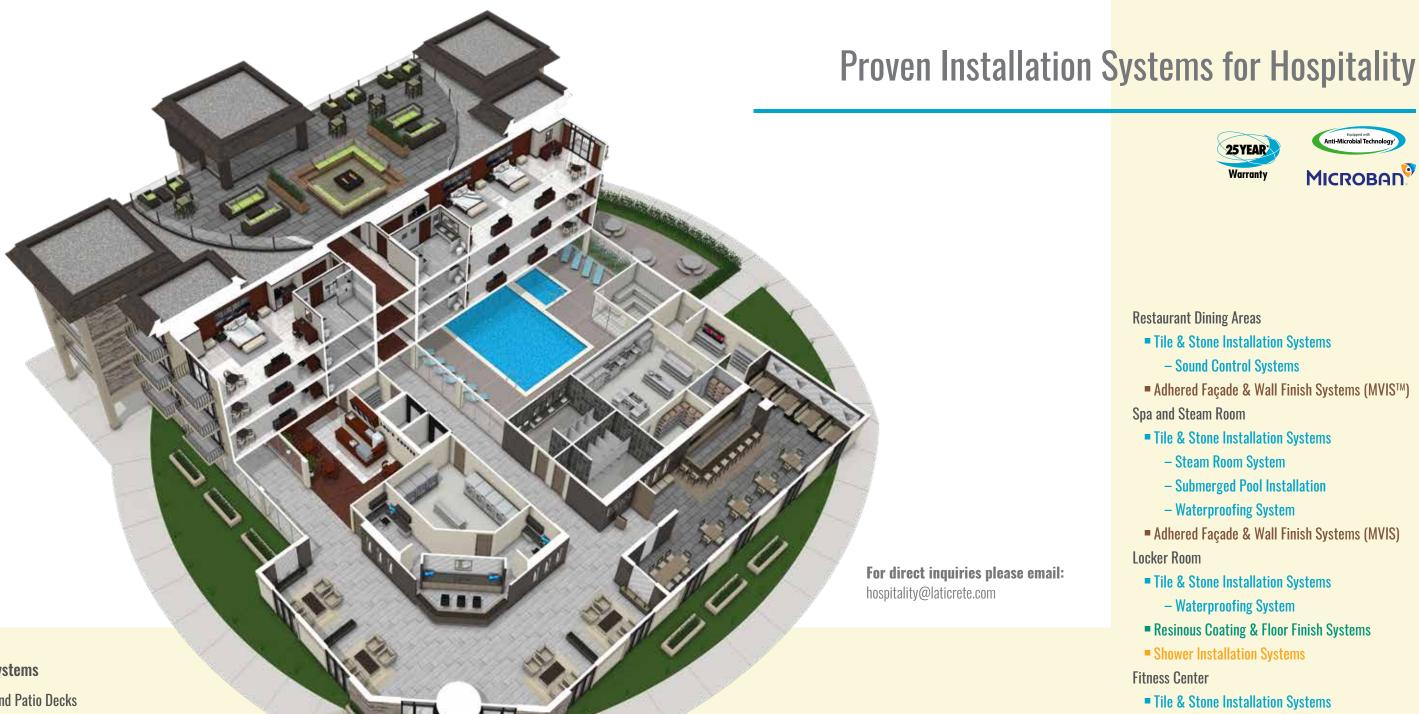

# Hospitality

**LATICRETE® Systems** 

Pool. Plaza and Patio Decks

- Tile & Stone Installation Systems
  - Pool and Spa Tile System
  - Pool Installation Systems
  - Plaza and Deck Installation System
- Resinous Coating & Floor Finish Systems

**Guest Rooms and Bathrooms** 

- Tile & Stone Installation Systems
  - Sound Control Systems
  - Steam Room System
  - Waterproofing System
- Shower Installation Systems
- Radiant Floor Heating System

Lobby, Reception, Hallways

- Tile & Stone Installation Systems
  - Fountain Installation System

Café, Food Prep & Storage

- Tile & Stone Installation Systems
  - Waterproofing System
- Resinous Coating & Floor Finish Systems
  - SPARTACOTE® Seamless Urethane Flooring

Laundry & Maintenance

- Tile & Stone Installation Systems
- Resinous Coating & Floor Finish Systems

**Public Restrooms** 

- Tile & Stone Installation Systems
- Resinous Coating & Floor Finish Systems

Commercial Kitchen and Food Prep Areas

- Tile & Stone Installation Systems
- Resinous Coating & Floor Finish Systems
  - SPARTACOTE Seamless Urethane Flooring

### **Restaurant Dining Areas**

- Tile & Stone Installation Systems
  - Sound Control Systems
- Adhered Façade & Wall Finish Systems (MVIS™)

Spa and Steam Room

- Tile & Stone Installation Systems
  - Steam Room System
  - Submerged Pool Installation
  - Waterproofing System
- Adhered Façade & Wall Finish Systems (MVIS)

### Locker Room

- Tile & Stone Installation Systems
  - Waterproofing System
- Resinous Coating & Floor Finish Systems
- Shower Installation Systems

### **Fitness Center**

- Tile & Stone Installation Systems
  - Sound Control Systems
- Resinous Coating & Floor Finish Systems

**Exterior and Interior Stone Facades** 

- Adhered Façade & Wall Finish Systems (MVIS)
  - Seamless air and water barrier for masonry, tile, stone, and brick

### All Subfloors

- **■** Concrete & Substrate Preparation
  - NXT® Moisture Mitigation
  - NXT Surface Preparation
- NXT Decorative Overlayments
- SUPERCAP® SLU Bulk Delivery System

Changing Physical Spaces – With the growth of takeout and delivery, many restaurants have reduced the footprint of their dining room to dedicate more space for cooking, preparing orders and storing fresh supplies. The acceleration of digital will also make curbside pickup windows and lanes more relevant. Focusing on cleanliness and delivering a reliable, trustworthy experience will keep customers coming back. Restaurants have always had compliance requirements from municipal health departments. Today, restaurants are doubling down on these efforts. Customers are looking for restaurants to be transparent about their cleanliness procedures. LATICRETE has experienced and dedicated Strategic Account Specialists to help you specify product systems that will help keep installed finishes looking great, withstand constant cleaning including many products that have anti-microbial additives.