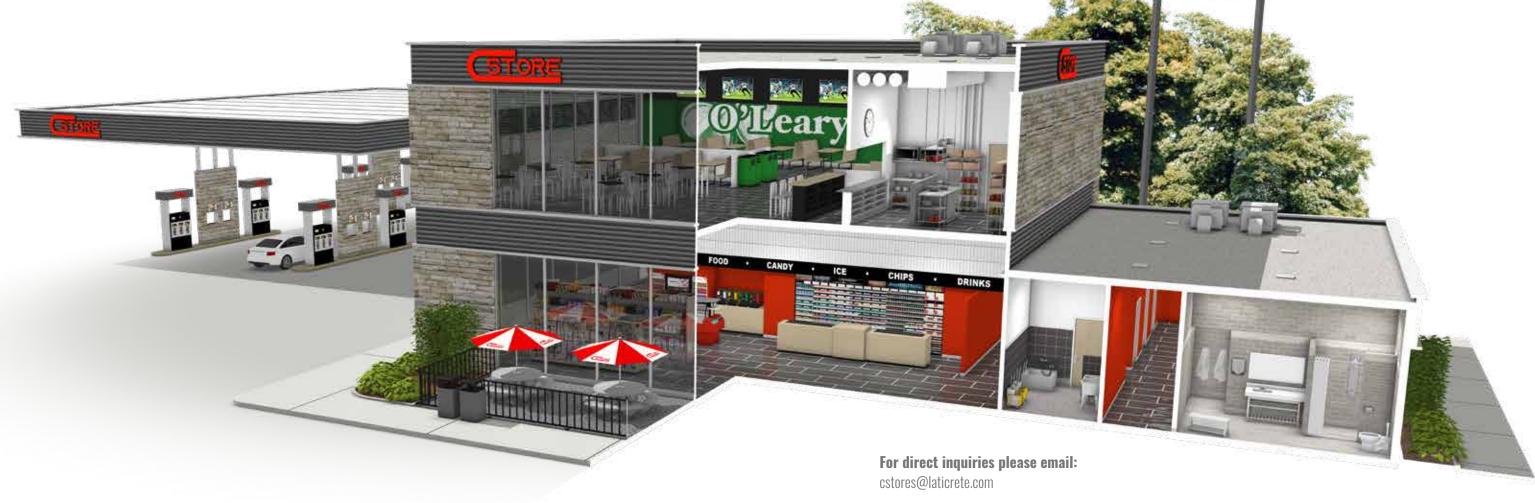

Over 150,000 C-Stores are operating throughout the country, and they continue to thrive, especially those that sell fuel. Stores are bigger, brighter, cleaner and more functional than ever. Location, design and construction quality elevates the customer experience and loyalty to these regional and national branded stores. Customers know and trust where they choose to stop and shop. LATICRETE has dedicated Strategic Account Specialists who support owners, architects and brand teams in choosing high performance product systems for interiors and exteriors, providing durable, anti-microbial surfaces and low maintenance solutions. Plus, we'll be on every job, ensuring general contractors and subcontractors benefit from our installation and technical training resources.

# **C-Stores**

# **Proven Installation Systems for C-Stores**

### **LATICRETE® Systems**

Fuel Pump Islands and Building Facades

- Adhered Façade & Wall Finish Systems (MVIS™)
  - Seamless air and water barrier for masonry, tile, stone, and brick

### **Retail Spaces**

- Tile & Stone Installation Systems
- Resinous Coating & Floor Finish Systems
- Adhered Façade & Wall Finish Systems (MVIS)

**Public and Trucker Bath and Shower Rooms** 

- Tile & Stone Installation Systems
- Shower Installation Systems
- Resinous Coating & Floor Finish Systems

### Café Areas

- Tile & Stone Installation Systems
- Resinous Coating & Floor Finish Systems
  - SPARTACOTE® Seamless Urethane Flooring
- Adhered Façade & Wall Finish Systems (MVIS)

### Service and Maintenance Areas

- Tile & Stone Installation Systems
- Resinous Coating & Floor Finish Systems

**Exterior/Interior Stone Facades** 

Adhered Façade & Wall Finish Systems (MVIS)

### **Exterior Picnic Areas**

- Tile & Stone Installation Systems
  - Plaza and Deck Installation System

### **All Subfloors**

STORE

- **■** Concrete & Substrate Preparation
  - NXT® Moisture Mitigation
  - NXT Surface Preparation
  - NXT Decorative Overlayments
  - SUPERCAP® SLU Bulk Delivery System

Auto showrooms are now more than ever, portals into the car brand. Customers want to take their business to a professional and comfortable atmosphere where they can put their trust. As those brands mature, they develop touch points unique to the brand to differentiate from the next brand. These mandates can encompass everything from the exterior façade to the colors of the interior walls to the floors and furniture where customers wait for service. Open floor plans bring new life to car selling, creating a transparency between your business and your customers. Service and customer lounge areas need to be bright, clean, inviting and comfortable – providing café style amenities that today's automobile customers expect. Dedicated LATICRETE Strategic Account Specialists provide value engineered pre-construction planning through our product system specification support and includes jobsite installation support ensuring grand openings are successful for years to come.