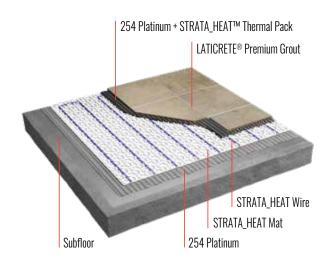

### STRATA HEAT™ System

- High quality, single source, radiant floor heating solution that delivers exceptional performance and durability
- Energy efficient and easy-to-install with flexible layout options
- Your choice of two Wi-Fi capable thermostats
- Patent pending thin-set additive utilizes Thermal Diffusion Technology™ which helps to eliminate cold spots and optimizes

### **Floor Heating System**