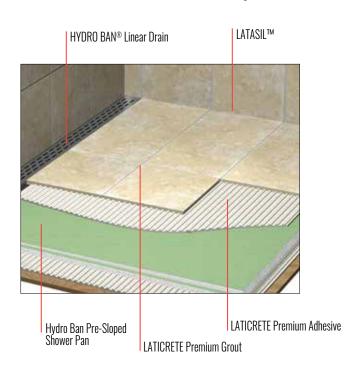

### **HYDRO BAN® Shower Installation Systems**

### HYDRO BAN®

- Liquid applied, thin waterproofing membrane that combines performance and productivity
- Anti-fracture protection of up to 1/8" (3 mm) over shrinkage and other non-structural cracks
- Bonds directly to most commonly used material

### **HYDRO BAN Pre-Sloped Shower Pans**

- Factory installed, code approved waterproofing meets IAPMO-PS-46 and ANSI A118.10 requirements
- Comes with a factory installed drain/waste line connection and drain assembly

### **HYDRO BAN Linear Drain**

- Low profile design is ideal for large format tile and stone
- Allows for placement along walls and intermediate locations
- Adjustable grate height allows for range of tile or stone thicknesses
- Available in a number of different sizes and finishes