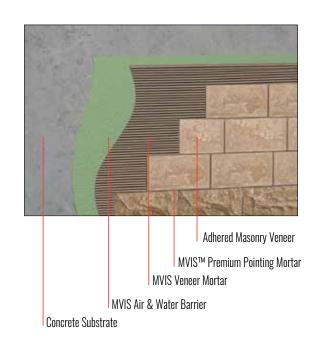

### **Masonry Veneer Installation Systems (MVIS™)**

Exterior wall

Concrete wall direct adhered with fluid applied air and water barrier

### Masonry Veneer Installation System (MVIS)™

### MVIS™ Air & Water Barrier

- Single component, load bearing, fluid applied membrane
- Designed for use as a waterproofing, crack isolation, and air barrier behind most exterior wall claddings
- Excellent bond strength to a wide variety of substrates
- Exceeds ICC-FS AC 212

■ For interior and exterior installation of adhered masonry veneer, natural stone, and thin brick

**MVIS Veneer Mortar** 

■ Exceeds ASTM C270 compressive strength requirements for masonry veneer installations

### **MVIS Premium Pointing Mortar**

- Ideal for floors and walls (joint widths) 1/4"- 1/2" [6.35 mm --12 mm])
- Designed for exterior and interior use
- Provides a joint that is dense, hard and durable
- Available in 9 colors