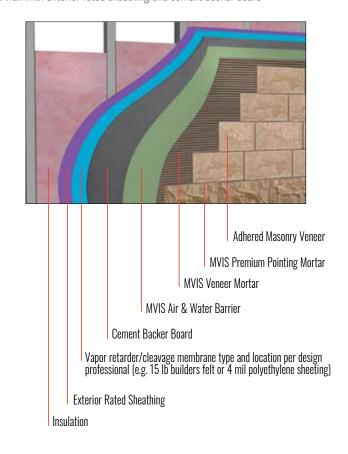

### Exterior wall

Framed wall with exterior rated sheathing and cement backer board

www.laticrete.com | 51

### Masonry Veneer Installation System (MVIS)™

### MVIS™ Air & Water Barrier

- Single component, load bearing, fluid applied membrane
- Designed for use as a waterproofing, crack isolation, and air barrier behind most exterior wall claddings
- Excellent bond strength to a wide variety of substrates
- Exceeds ICC-FS AC 212

■ For interior and exterior installation of adhered masonry veneer, natural stone, and thin brick

**MVIS Veneer Mortar** 

■ Exceeds ASTM C270 compressive strength requirements for masonry veneer installations

### **MVIS Premium Pointing Mortar**

- Ideal for floors and walls (joint widths) 1/4"- 1/2" [6.35 mm --12 mm])
- Designed for exterior and interior use
- Provides a joint that is dense, hard and durable
- Available in 9 colors