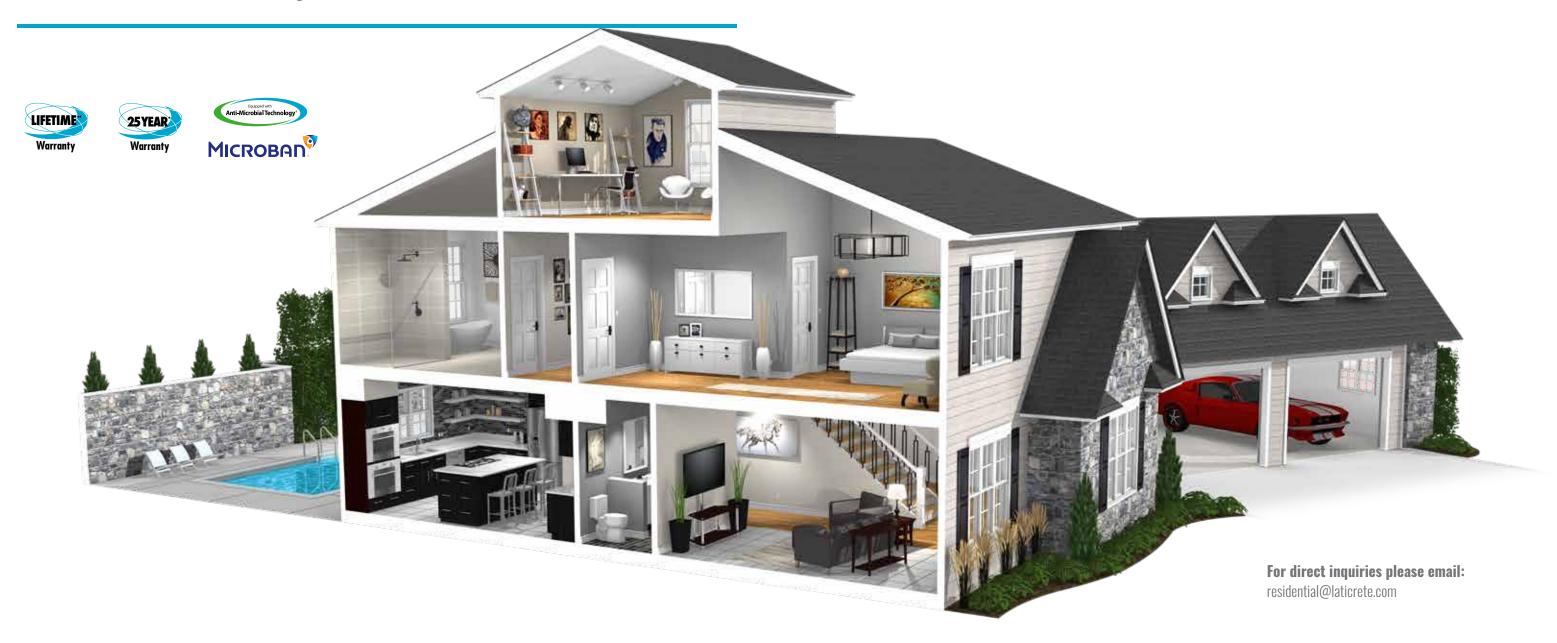

### Tile & Stone Installation Systems Including Tile, Stone & Surface Care

Ensure a successful installation every time with the most comprehensive selection of innovative tile and stone installation materials available worldwide. LATICRETE® products provide complete system solutions from the substrate up through the grout, after all, we invented thin-set. All, on any type of installation in commercial, industrial, and residential applications including water based surface care products that protect you and all natural stone, tile, quartz, porcelain, vinyl and laminate products.

CSI Division 9

**Concrete & Substrate Preparation** 

A quality finished floor starts with a professionally prepared subfloor, one that guarantees a long lasting, durable installation. Our project tested NXT® surface preparation products are formulated to protect finished floor goods from cracks, moisture vapor and sound transmission. Providing a perfectly flat substrate — ensuring faster installations and longer floor goods life-cycles. And for large volume self-leveling projects, the SUPERCAP® System is a proven time saving, cost-effective system for finishing new concrete or capping existing slabs and is UL GREENGUARD Gold Certified.

# Resinous Coating & Floor Finish Systems

SPARTACOTE® flooring offers seamless, safe, highly durable and easy to clean solutions to meet the most demanding flooring challenges. With tailored systems for industries ranging from Healthcare to Restaurants and everything in-between, SPARTACOTE systems help reduce downtime through innovative, quick return to service products proven through years of successful installations. A variety of available textures, finishes and colors allows customization to match any decor.

# Adhered Façade & Wall Finish Systems

Keep up with the increasing popularity of adhered masonry veneers. Designed to deliver superior, long-term performance on masonry projects of all types, our revolutionary Masonry Veneer Installation System (MVIS™) is engineered to provide a permanent, high-strength installation. Using an industry leading waterproofing air and water barrier membrane that protects against air and water penetration in both exterior and interior applications. Another industry first that is innovating how buildings are being built better.

# **Shower Installation Systems**

The HYDRO BAN® shower system provides everything you'll need for a worry-free installation. As a single-source supplier, LATICRETE offers waterproof membranes, shower pans, benches, niches and drains all with the trusted performance expected from the HYDRO BAN line. Complete your shower by choosing a variety of LATICRETE adhesives, grouts, sealants and caulks for a beautiful installation that is backed by the industry's best warranty.

### **Radiant Floor Heating**

The STRATA\_HEAT™ floor heating system is the most advanced radiant floor heating system available in the world. Consisting of a high-performance floor heating wire, an uncoupling mat, two WI-FI enabled thermostats and the world's first heat conductive thin-set additive — the system provides you with the most advanced and efficient floor heating system for your next installation.