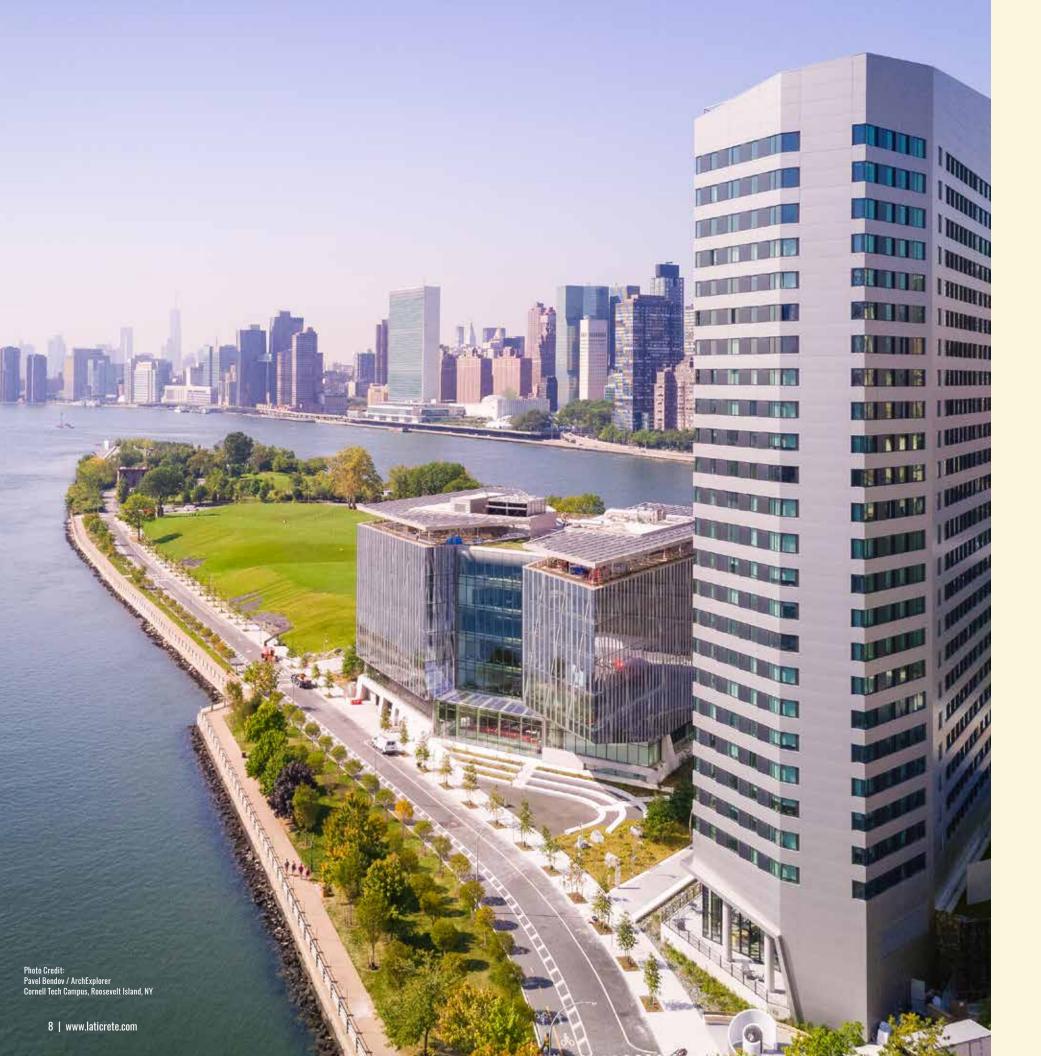

# Healthcare

LATICRETE® product and installation technologies are vital in achieving the largest and tallest Passive House building in the world at the Cornell Tech Campus on Roosevelt Island, New York City.

Passive House is the strict international building standard that drastically reduces energy consumption while creating a healthier and more comfortable living environment.