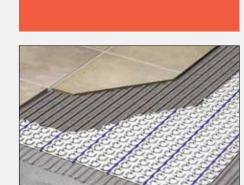

### **Radiant Floor Heating**

The STRATA\_HEAT™ floor heating system is the most advanced radiant floor heating system available in the world. Consisting of a high-performance floor heating wire, an uncoupling mat, two WI-FI enabled thermostats and the world's first heat conductive thin-set additive — the system provides you with the most advanced and efficient floor heating system for your next installation.

### Floor Warming System

### STRATA HEAT™ System

- High quality, single source, radiant floor heating solution that delivers exceptional performance and durability
- Energy efficient and easy-to-install with flexible layout options
- Your choice of two Wi-Fi capable thermostats
- Patent pending thin-set additive utilizes Thermal Diffusion Technology™ which helps to eliminate cold spots and optimizes

### **Uncoupling Mats**

90 00 00 90 00 00

### STRATA MAT™ and STRATA MAT XT

- Designed to replace traditional underlayment materials
- For use under ceramic tile and stone installations, for both residential and commercial applications
- Eliminates transmission of in plane substrate cracks of up to 1/8" (3 mm)
- Rated Extra Heavy per TCNA as tested using ASTM C627 (for STRATA
- At 5/16" (7.9 mm) thick STRATA MAT XT helps to creates an even transition between typical 1/4" to 3/8" (3 to 9 mm) thick tile and 3/4" (19 mm) thick hardwood flooring