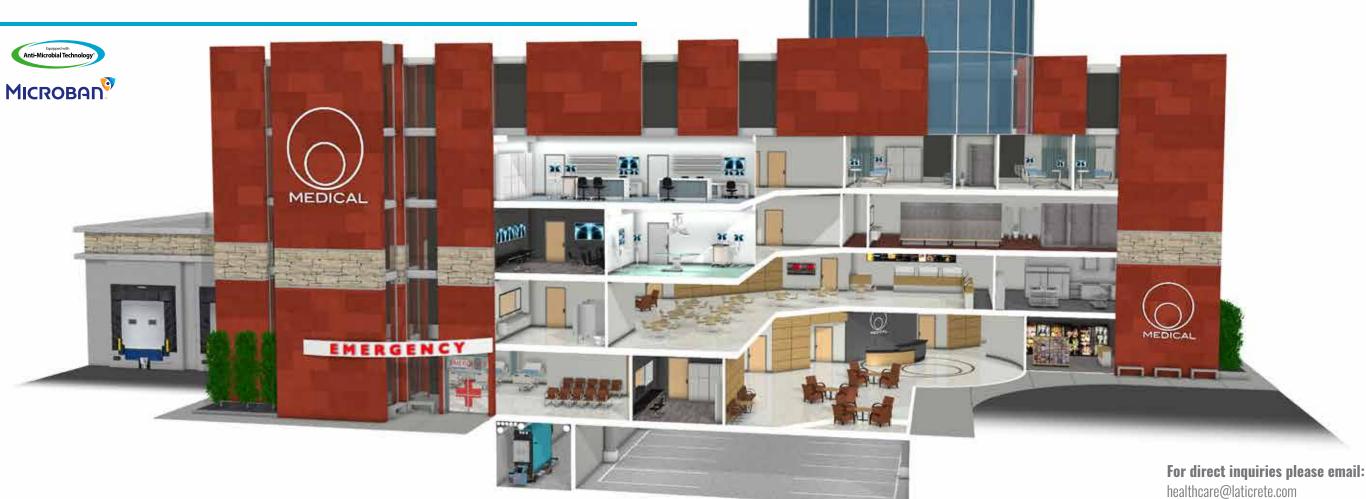

CSI Division 9

Advances in healthcare technology are changing the way medical care and research facilities are being built. These buildings are facing revolutionary transformations affecting the delivery of efficient, around the clock patient-centered care. Optimal patient and staff safety are paramount as are increasingly successful patient outcomes. Much of the future is flexible space – first and foremost, new healthcare projects are being initiated in response to local population growth and needs. Contagion-control and safety protocols put in place during the pandemic are becoming standard for new projects and renovations. Facility re-evaluations have opened doors for more flexible design options that include adaptive reuse. Such as converting a vacant government office building to an inpatient hospital whose units are flexible: they can be made into single 24bed units or rearranged to include two or three times that number of beds. And large, empty retail buildings are usually in the right locations for adaptive reuse to healthcare facilities. Regardless of their determinations about space, owner-operators are more concerned than ever about making their facilities as germ-free as possible. As a result, many LATICRETE® products are now available in anti-microbial formulations. Consult your Strategic Account Specialist for additional information.

LATICRETE offers complete system solutions designed to enhance the quality, durability and rapid-return-to-service of the various applications within a healthcare facility. Our dedicated sales and technical representatives can help with specifying the best products and installation systems, simplifying the build process while providing owners with unified, single source warranties.