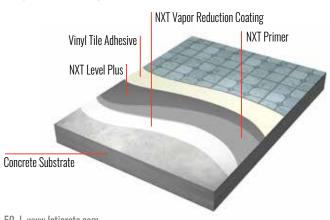

### **Vapor Reduction Systems**

### VAPOR BAN™ Primer ER

- All-In-One Moisture Vapor Barrier and Primer Applied in One-Step
- No sand broadcast or primer needed, turns 2 steps into 1
- Ready for SLU or finished flooring in 3-4 hours
- Saves time and labor
- Easy-to-use with hardwood, vinyl, rubber, carpet, tile and stone

### **Self-Leveling and Underlayment Systems**

### NXT® Primer

- Deep penetrating formula maximizes bond strength
- Multi-purpose and can be used on a wide range of substrates

### NXT Level Plus

- High quality cement based self-leveling underlayment for use in leveling interior plywood, OSB, gypsum and concrete substrates
- Install from 1/8" 1 1/4" (3–32 mm) in a single lift
- Apply directly over concrete with RH of 100% or less per ASTM F2170
- Fiher-reinforced