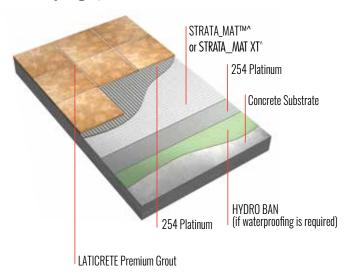

### STRATA MAT™ and STRATA MAT XT

- Designed to replace traditional underlayment materials
- For use under ceramic tile and stone installations, for both residential and commercial applications
- Eliminates transmission of in plane substrate cracks of up to 1/8" (3 mm)
- Rated Extra Heavy per TCNA as tested using ASTM C627 (for STRATA
- At 5/16" (7.9 mm) thick STRATA MAT XT helps to creates an even transition between typical 1/4" to 3/8" (3 to 9 mm) thick tile and 3/4" (19 mm) thick hardwood flooring

### 257 TITANIUM™

- The ultimate, lightweight, polymer fortified, thin-set mortar that is ideal for the installation of Gauged Porcelain Tile (GPT) and Gauged Porcelain Tile Panels/ slabs (GPTP), porcelain and glass tile as well as exterior and submerged applications
- Contains no respirable crystalline silica levels that exceed the OSHA action level\*

- Premium, polymer-fortified, thin-set mortar that provides unsurpassed strength and versatility
- Ideal for interior, exterior and submerged applications on virtually all substrates and applications