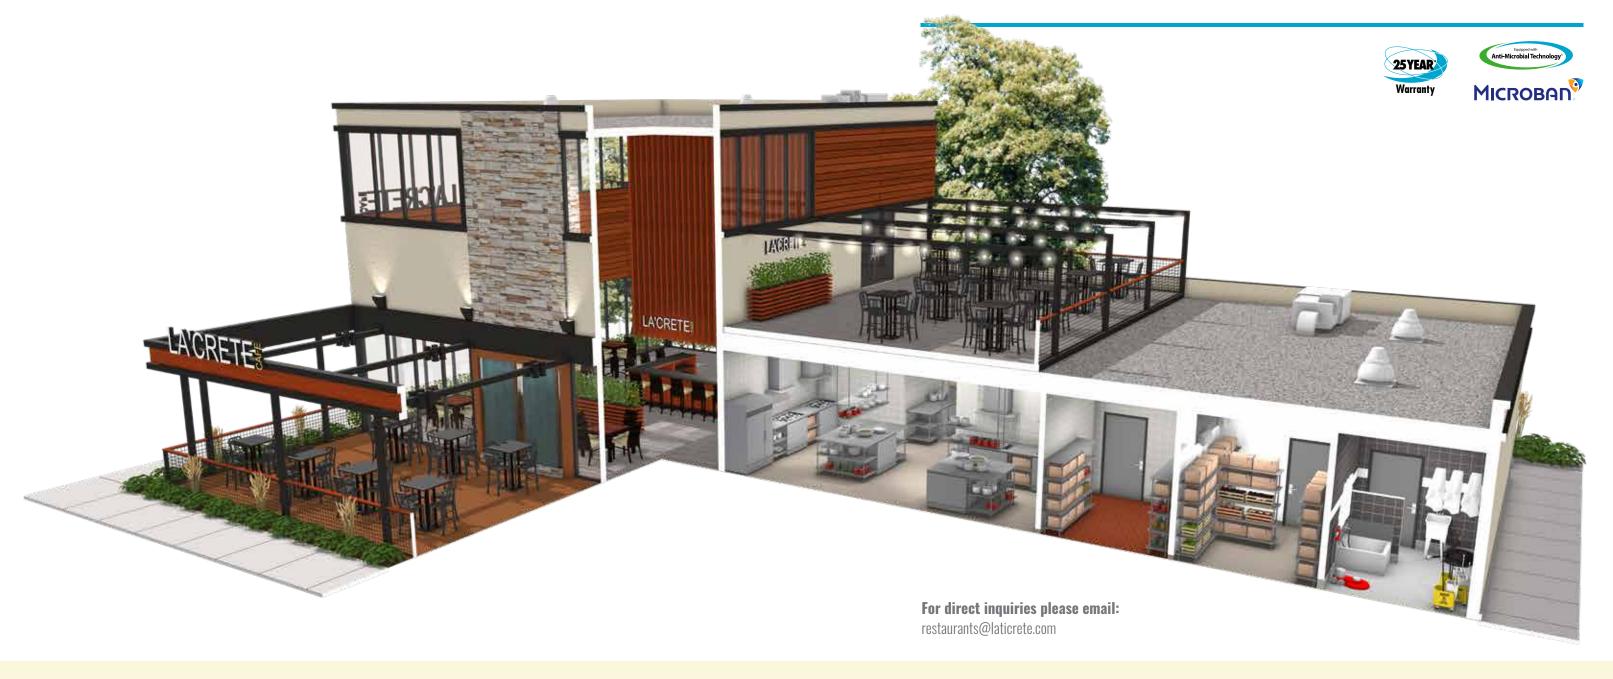

# **Commercial Installation Systems**Specialty Vertical Markets

Get to know LATICRETE, our people, our values and our nearly 7 decades of innovation.

# **Our Company**

LATICRETE is a 3rd generation family-owned, customer focused, worldwide manufacturer of green flooring and facade materials, used in residential, commercial and industrial applications.

For nearly 7 decades, LATICRETE has provided the technology, products and service – making innovative, permanent installations and repairs for the construction market worldwide.

Architecturally specified and professionally endorsed, LATICRETE offers a dedication to quality that results in globally proven solutions for virtually every flooring, waterproofing and facade application.