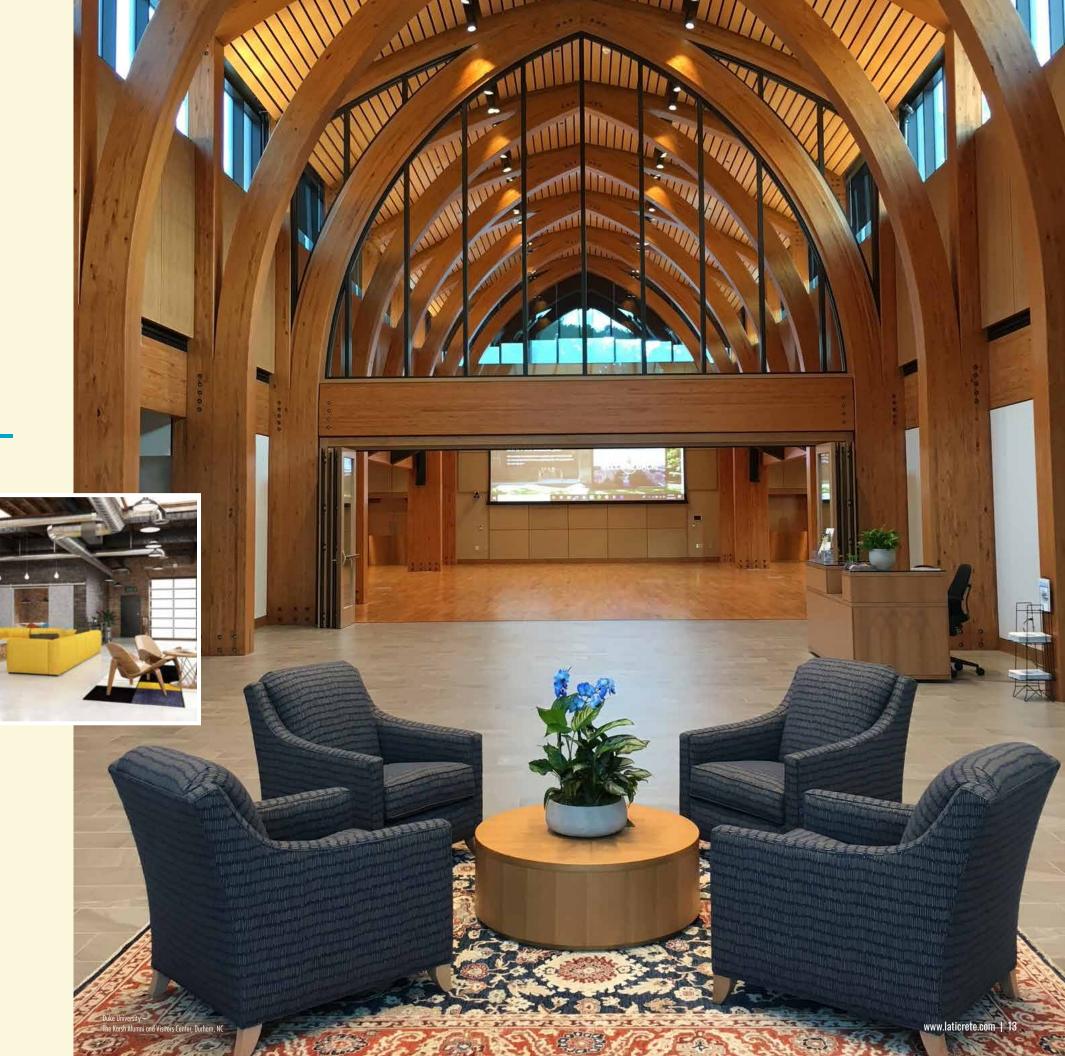

LATICRETE® system solutions have been used in the most prestigious and most demanding buildings in the world, from the One World Trade Center and the metro transit systems in New York City to the world's tallest buildings including the Burj Khalifa in Dubai and the PETRONAS Towers in Kuala Lumpur, Malaysia. The Olympic swimming pools in Beijing were all done with the LATICRETE system, as was the dramatic Marina Bay infinity pool that sits atop a 50-story tower in Singapore. No other manufacturer in the world has this track record.