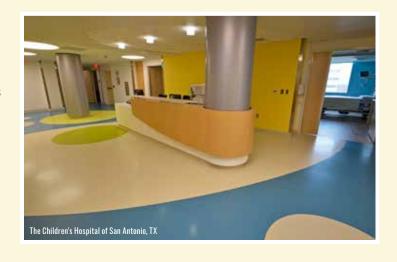

CSI Division 9

Advances in healthcare technology are changing the way medical care and research facilities are being built. These buildings are facing revolutionary transformations affecting the delivery of efficient, around the clock patient-centered care. Optimal patient and staff safety are paramount as are increasingly successful patient outcomes. Much of the future is flexible space – first and foremost, new healthcare projects are being initiated in response to local population growth and needs. Contagion-control and safety protocols put in place during the pandemic are becoming standard for new projects and renovations. Facility re-evaluations have opened doors for more flexible design options that include adaptive reuse. Such as converting a vacant government office building to an inpatient hospital whose units are flexible: they can be made into single 24bed units or rearranged to include two or three times that number of beds. And large, empty retail buildings are usually in the right locations for adaptive reuse to healthcare facilities. Regardless of their determinations about space, owner-operators are more concerned than ever about making their facilities as germ-free as possible. As a result, many LATICRETE® products are now available in anti-microbial formulations. Consult your Strategic Account Specialist for additional information.

LATICRETE offers complete system solutions designed to enhance the quality, durability and rapid-return-to-service of the various applications within a healthcare facility. Our dedicated sales and technical representatives can help with specifying the best products and installation systems, simplifying the build process while providing owners with unified, single source warranties.