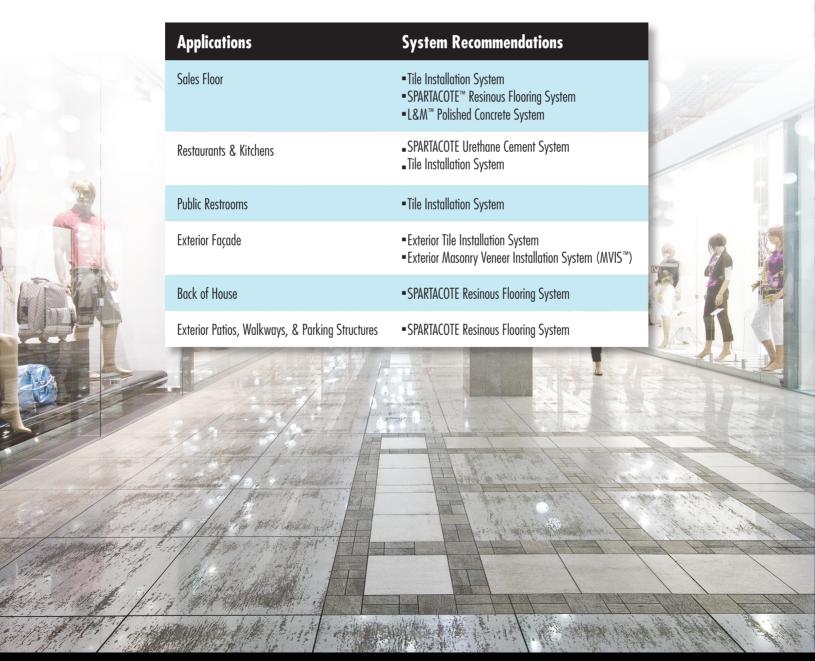

#### **A** SALES FLOOR TILE INSTALLATION SYSTEM

- NXT® Vapor Reduction Coating
- NXT Self-Leveling Underlayment
- NXT Level, NXT Level Plus, NXT Patch, NXT Skim
- FRACTURE BAN™ Anti-fracture
- HYDRO BAN®
- 4-XLT, 254 Platinum or TRI-LITE™
- PERMACOLOR® Select Grout<sup>^</sup> SPECTRALOCK® PRO Premium Grout†
- LATASIL™ Sealant

#### SPARTACOTE™ RESINOUS FLOORING SYSTEM

- SPARTACOTE™ METALLIC
- SPARTACOTE GUARD
- SPARTACOTE CHIP
- SPARTACOTE QUARTZ

#### **L&M™ POLISHED CONCRETE FLOORING**

- L&M™ LION HARD™
- L&M VIVID DYE™
- L&M LUMISEAL FX™
- L&M JOINT TITE 750™

### **B** RESTAURANTS **AND KITCHENS** SPARTACOTE URETHANE **CEMENT FLOOR COATING** TILE INSTALLATION SYSTEM

- 3701 Fortified Mortar bed
- HYDRO BAN
- 254 Platinum or LATAPOXY® 300
- SPECTRALOCK PRO Premium or SPECTRALOCK 2000 IG
- LATASIL Sealant

#### PUBLIC RESTROOMS TILE INSTALLATION SYSTEM

- HYDRO BAN
- 4-XLT, 254 Platinum, TRI-LITE
- PERMACOLOR Select Grout<sup>^</sup> or SPECTRALOCK PRO Premium Grout<sup>†</sup>
- LATASIL Sealant

#### **EXTERIOR TILE INSTALLATION SYSTEM**

- HYDRO BAN
- 254 Platinum, 255 MULTIMAX™, TRI-LITE, 257 TITANIUM™, or LATAPOXY 310
- PERMACOLOR Select Grout<sup>^</sup>
- LATASIL Sealant

# **D** EXTERIOR FACADE **EXTERIOR MASONRY VENEER** INSTALLATION SYSTEM (MVIS™)

- MVIS™ Air & Water Barrier
- MVIS Veneer Mortar
- MVIS Pointing Mortar
- LATASIL Sealant

# **BACK OF HOUSE**

- SPARTACOTE RESINOUS FLOORING SYSTEMS
- SPARTACOTE Urethane Cement
- SPARTACOTE Chip
- SPARTACOTE Quartz

(D)

## **EXTERIOR PATIOS,** WALKWAYS, AND **PARKING STRUCTURES** SPARTACOTE RESINOUS **FLOORING SYSTEMS**

- SPARTACOTE Chip
- SPARTACOTE Quartz

<sup>&</sup>lt;sup>^</sup> See Data Sheet 025.0 for complete warranty information. <sup>†</sup>United States Patent No.: 6.881,768 (and other Patents).