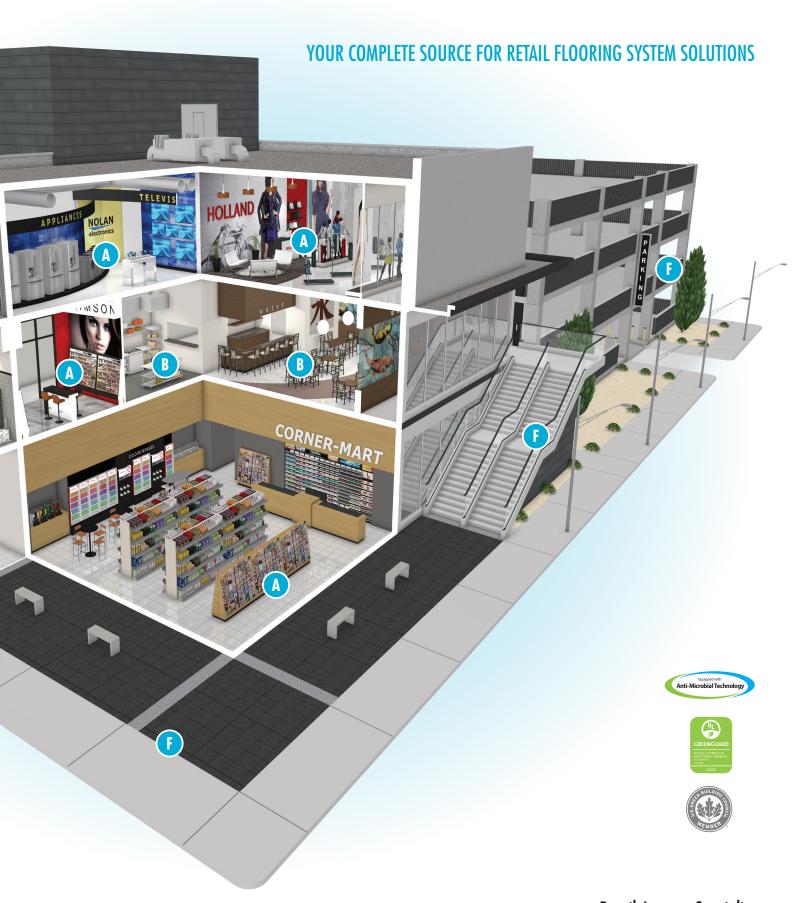

# Proven Installation Systems for Retail Flooring Applications

#### **A** SALES FLOOR TILE INSTALLATION SYSTEM

- NXT® Vapor Reduction Coating
- NXT Self-Leveling Underlayment
- NXT Level, NXT Level Plus, NXT Patch, NXT Skim
- FRACTURE BAN™ Anti-fracture
- HYDRO BAN®
- 4-XLT, 254 Platinum or TRI-LITE™
- PERMACOLOR® Select Grout<sup>^</sup> SPECTRALOCK® PRO Premium Grout†
- LATASIL™ Sealant

#### SPARTACOTE™ RESINOUS FLOORING SYSTEM

- SPARTACOTE™ METALLIC
- SPARTACOTE GUARD
- SPARTACOTE CHIP
- SPARTACOTE QUARTZ

#### **L&M™ POLISHED CONCRETE FLOORING**

- L&M™ LION HARD™
- L&M VIVID DYE™
- L&M LUMISEAL FX™
- L&M JOINT TITE 750™

#### PUBLIC RESTROOMS TILE INSTALLATION SYSTEM

- HYDRO BAN
- 4-XLT, 254 Platinum, TRI-LITE
- PERMACOLOR Select Grout<sup>^</sup> or SPECTRALOCK PRO Premium Grout<sup>†</sup>
- LATASIL Sealant

# **D** EXTERIOR FACADE **EXTERIOR MASONRY VENEER** INSTALLATION SYSTEM (MVIS™)

- MVIS™ Air & Water Barrier
- MVIS Veneer Mortar
- MVIS Pointing Mortar
- LATASIL Sealant

#### **EXTERIOR TILE INSTALLATION SYSTEM**

- HYDRO BAN
- 254 Platinum, 255 MULTIMAX™, TRI-LITE, 257 TITANIUM™, or LATAPOXY 310
- PERMACOLOR Select Grout<sup>^</sup>
- LATASIL Sealant

# **BACK OF HOUSE**

- SPARTACOTE RESINOUS FLOORING SYSTEMS
- SPARTACOTE Urethane Cement
- SPARTACOTE Chip
- SPARTACOTE Quartz

(D)

### **B** RESTAURANTS **AND KITCHENS** SPARTACOTE URETHANE **CEMENT FLOOR COATING** TILE INSTALLATION SYSTEM

- 3701 Fortified Mortar bed
- HYDRO BAN
- 254 Platinum or LATAPOXY® 300
- SPECTRALOCK PRO Premium or SPECTRALOCK 2000 IG
- LATASIL Sealant

## **EXTERIOR PATIOS,** WALKWAYS, AND **PARKING STRUCTURES** SPARTACOTE RESINOUS **FLOORING SYSTEMS**

- SPARTACOTE Chip
- SPARTACOTE Quartz

<sup>&</sup>lt;sup>^</sup> See Data Sheet 025.0 for complete warranty information. <sup>†</sup>United States Patent No.: 6.881,768 (and other Patents).