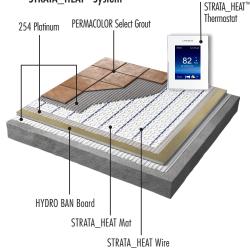

### HYDRO BAN® SHOWER SYSTEM

- HYDRO BAN Board
- HYDRO BAN Pre-sloped Shower Pans
- HYDRO BAN Waterproofing Membrane
- HYDRO BAN Sheet Membrane
- HYDRO BAN Linear and Bonded Flange Drains
- 257 TITANIUM
- MULTIMAX Lite
- 4-XLT
- PERMACOLOR Select Grout or SPECTRALOCK Pro Premium
- LATASIL

#### HYDRO BAN® Shower System Linear Drain