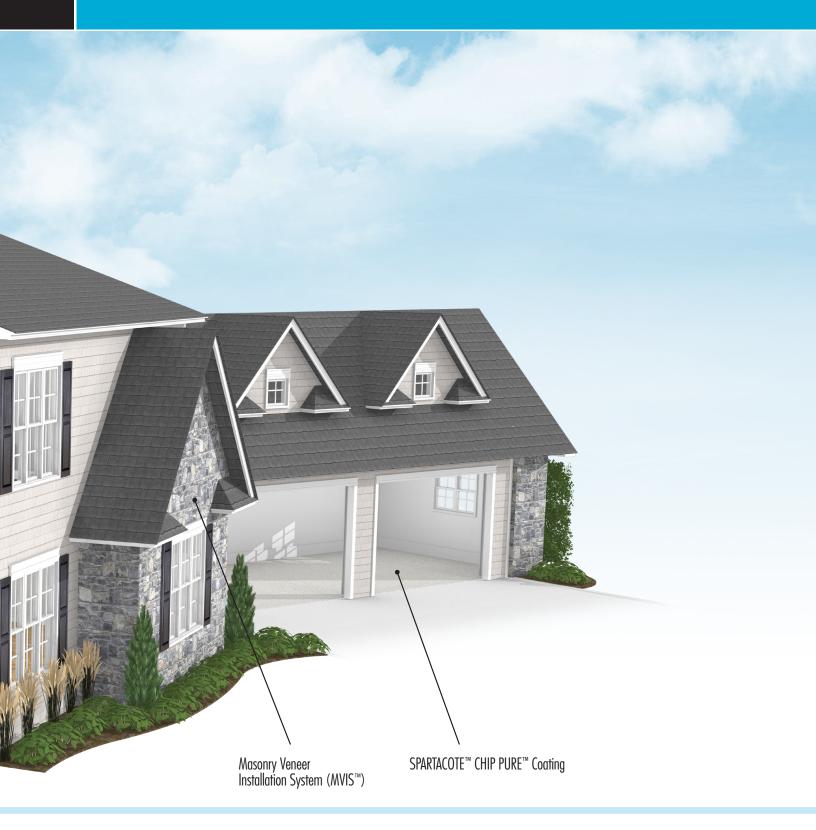

### MASONRY VENEER INSTALLATION SYSTEM (MVIS™)

- MVIS<sup>™</sup> Air & Water Barrier
- MVIS Veneer Mortar<sup>^</sup>
- MVIS Lightweight Mortar<sup>^</sup>
- MVIS Pointing Mortar
- LATASIL

### Masonry Veneer Installation Systems (MVIS<sup>™</sup>)

Keep up with the increasing popularity of adhered masonry veneers. Trust your installations to a complete productivity-boosting system designed to deliver superior, long-term performance on masonry projects of all types including residential, commercial, and industrial applications.

Unlike traditional methods and materials, the Masonry Veneer Installation System (MVIS<sup>™</sup>) is engineered to provide a permanent, high-strength installation that uses a revolutionary waterproofing membrane to protect against weather and water intrusion, and provide freeze/thaw stability. The MVIS is designed for thin-brick, manufactured stone and natural stone veneers for interior and exterior applications.

# Proven Installation Systems for Residential Renovation Applications

| Applications              | System/Recommendations                     |
|---------------------------|--------------------------------------------|
| Living Rooms and Kitchens | Tile Installation Systems                  |
| Residential Garages       | SPARTACOTE™ CHIP PURE™ Coating             |
| Exterior Stone Façade     | Masonry Veneer Installation System (MVIS™) |
| Showers                   | HYDRO BAN® Shower Installation System      |