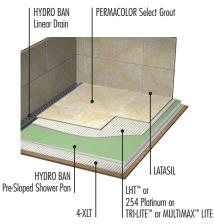

### MASONRY VENEER INSTALLATION SYSTEM (MVIS™)

- MVIS<sup>™</sup> Air & Water Barrier
- MVIS Veneer Mortar<sup>^</sup>
- MVIS Lightweight Mortar<sup>^</sup>
- MVIS Pointing Mortar
- LATASIL

#### Masonry Veneer Installation System

Concrete wall direct adhered with fluid applied  $\mathsf{MVIS}^{\mathsf{\tiny M}}$  Air and Water Barrier