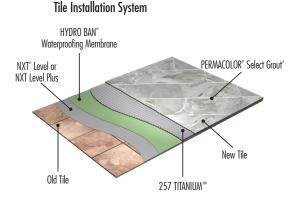

### TILE INSTALLATION SYSTEM

- 257 TITANIUM<sup>™</sup>
- MULTIMAX<sup>™</sup> Lite
- PERMACOLOR<sup>®</sup> Select Grout<sup>^</sup>
- LATASIL<sup>™</sup> Sealant
- HYDRO BAN® Waterproofing Membrane
- NXT<sup>®</sup> Level or NXT Level Plus
- FRACTURE BAN<sup>™</sup> Antifracture Membrane
- STONETECH<sup>®</sup> BulletProof<sup>®</sup> Sealer
- STONETECH KlenzAll<sup>™</sup> Cleaner