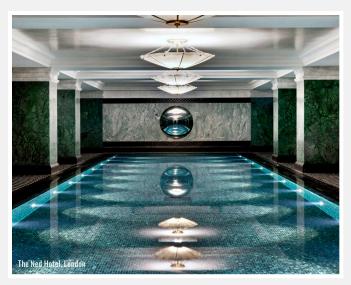

LATICRETE® system solutions have been used in the most prestigious and most demanding buildings in the world, from the One World Trade Center and the metro transit systems in New York City to the world's tallest buildings including the Burj Khalifa in Dubai and the PETRONAS Towers in Kuala Lumpur, Malaysia. The Olympic swimming pools in Beijing were all done with the LATICRETE system, as was the dramatic Marina Bay infinity pool that sits atop a 50-story tower in Singapore. No other manufacturer in the world has this track record.