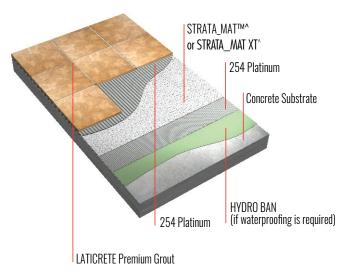

ater barrier for masonry,

tile, stone, glass and brick

Pool, Plaza and Patio Decks

- Tile & Stone Installation Systems
  - Pool and Spa Tile System
  - Submerged Pool Installation
  - Plaza and Deck Installation System

### All Subfloors

- Concrete & Substrate Preparation
  - NXT<sup>®</sup> Moisture Mitigation
  - NXT Surface Preparation
  - NXT Decorative Overlayments
  - SUPERCAP  $\ensuremath{\mathbb{R}}$  SLU Bulk Delivery System

# **System Applications**

# Wet Areas and Continuous Submersion System



### **Vapor Reduction Systems**

Tile and Stone System



# Vinyl Adhesive System



# LATASIL™ HYDRO BAN® Linear Drain Hydro Ban Pre-Sloped Shower Pan LATICRETE Premium Adhesive LATICRETE Premium Grout



### **HYDRO BAN® Shower Installation Systems**

### **Uncoupling System**



### **Floor Heating System**



## Masonry Veneer Installation Systems (MVIS™)

*Exterior wall Concrete wall direct adhered with fluid applied air and water barrier* 



### Exterior wall

Framed wall with exterior rated sheathing and cement backer board



SPARTACOTE® CHIP XPL System





\*See DS 025.0 for complete warranty information. \*\*See DS 230.99 for complete warranty information. Microbial technology protects the treated article against mold and mildew deterioration. Antimicrobial technology is not designed to replace normal cleaning practices or protect users. \* United States Patent No: 6784229 (and other Patents)