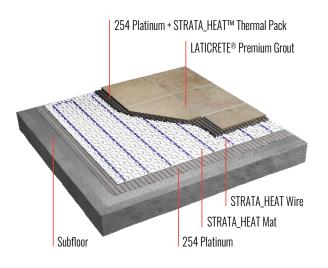

CSI Division 9

**Radiant Floor Heating** 

The STRATA\_HEAT<sup>™</sup> floor heating system is the most advanced radiant floor heating system available in the world. Consisting of a high-performance floor heating wire, an uncoupling mat, two WI-FI enabled thermostats and the world's first heat conductive thin-set additive — the system provides you with the most advanced and efficient floor heating system for your next installation.

### **Floor Heating System**