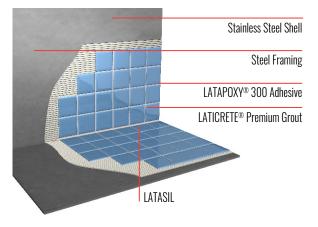

# LATASIL™ HYDRO BAN® Linear Drain Hydro Ban Pre-Sloped Shower Pan LATICRETE Premium Adhesive LATICRETE Premium Grout