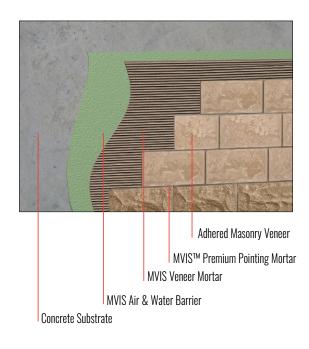

# Adhered Façade & Wall Finish Systems

Keep up with the increasing popularity of adhered masonry veneers. Designed to deliver superior, long-term performance on masonry projects of all types, our revolutionary Masonry Veneer Installation System (MVIS™) is engineered to provide a permanent, high-strength installation. Using an industry leading waterproofing air and water barrier membrane that protects against air and water penetration in both exterior and interior applications. Another industry first that is innovating how buildings are being built better.

## Masonry Veneer Installation Systems (MVIS™)

*Exterior wall Concrete wall direct adhered with fluid applied air and water barrier* 