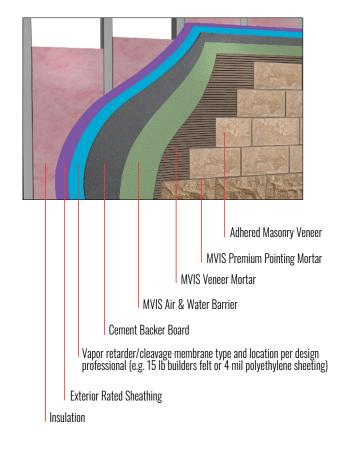

# Adhered Façade & Wall Finish Systems

Keep up with the increasing popularity of adhered masonry veneers. Designed to deliver superior, long-term performance on masonry projects of all types, our revolutionary Masonry Veneer Installation System (MVIS™) is engineered to provide a permanent, high-strength installation. Using an industry leading waterproofing air and water barrier membrane that protects against air and water penetration in both exterior and interior applications. Another industry first that is innovating how buildings are being built better.

### Exterior wall

Framed wall with exterior rated sheathing and cement backer board

SPARTACOTE® CHIP XPL System

\*See DS 025.0 for complete warranty information. \*\*See DS 230.99 for complete warranty information. Microbial technology protects the treated article against mold and mildew deterioration. Antimicrobial technology is not designed to replace normal cleaning practices or protect users. \* United States Patent No: 6784229 (and other Patents)