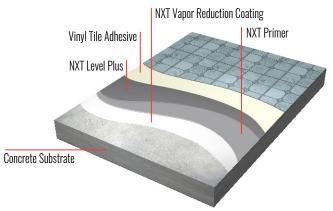

stallation Systems
  - Sound Control Systems
- Resinous Coating & Floor Finish Systems

**Exterior and Interior Stone Facades** 

- Adhered Façade & Wall Finish Systems (MVIS)
  - Seamless air and water barrier for masonry,

tile, stone, glass and brick

Pool, Plaza and Patio Decks

- Tile & Stone Installation Systems
  - Pool and Spa Tile System
  - Submerged Pool Installation
  - Plaza and Deck Installation System

### All Subfloors

- Concrete & Substrate Preparation
  - NXT<sup>®</sup> Moisture Mitigation
  - NXT Surface Preparation
  - NXT Decorative Overlayments
  - SUPERCAP  $\ensuremath{\mathbb{R}}$  SLU Bulk Delivery System

# **System Applications**

# Wet Areas and Continuous Submersion System



### **Vapor Reduction Systems**

Tile and Stone System



# Vinyl Adhesive System



# LATASIL™ HYDRO BAN® Linear Drain Hydro Ban Pre-Sloped Shower Pan LATICRETE Premium Adhesive LATICRETE Premium Grout



### **HYDRO BAN® Shower Installation Systems**

### **Uncoupling System**



### **Floor Heating System**



## Masonry Veneer Installation Systems (MVIS™)

*Exterior wall Concrete wall direct adhered with fluid applied air and water barrier* 



### Exterior wall

Framed wall with exterior rated sheathing and cement backer board



SPARTACOTE® CHIP XPL System





\*See DS 025.0 for complete warranty information. \*\*See DS 230.99 for complete warranty information. Microbial technology protects the treated article against mold and mildew deterioration. Antimicrobial technology is not designed to replace normal cleaning practices or protect users. \* United States Pate