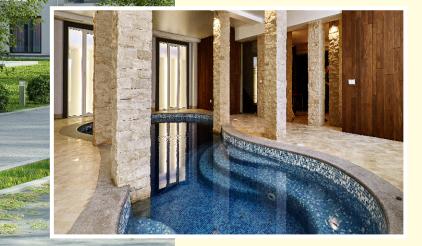

#### **Restaurant Dining Areas**

- Tile & Stone Installation Systems
- Adhered Façade & Wall Finish Systems (MVIS™)

Spa and Steam Room

- Tile & Stone Installation Systems
  - Steam Room System
  - Pool Installation System
  - Waterproofing System

tile, stone, glass and brick

Pool, Plaza and Patio Decks

- Tile & Stone Installation Systems
  - Pool and Spa Tile System
  - Submerged Pool Installation
  - Plaza and Deck Installation System