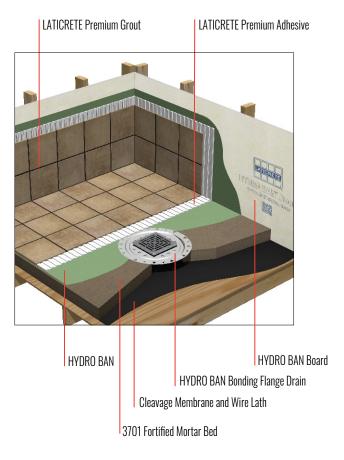

ades** 

- Adhered Façade & Wall Finish Systems (MVIS)
  - Seamless air and water barrier for masonry,

tile, stone, glass and brick

Pool, Plaza and Patio Decks

- Tile & Stone Installation Systems
  - Pool and Spa Tile System
  - Submerged Pool Installation
  - Plaza and Deck Installation System

### All Subfloors

- Concrete & Substrate Preparation
  - NXT<sup>®</sup> Moisture Mitigation
  - NXT Surface Preparation
  - NXT Decorative Overlayments
  - SUPERCAP  $\ensuremath{\mathbb{R}}$  SLU Bulk Delivery System

# **System Applications**

# Wet Areas and Continuous Submersion System



### **Vapor Reduction Systems**

Tile and Stone System



# Vinyl Adhesive System



# LATASIL™ HYDRO BAN® Linear Drain Hydro Ban Pre-Sloped Shower Pan LATICRETE Premium Adhesive LATICRETE Premium Grout



### **HYDRO BAN® Shower Installation Systems**

### **Uncoupling System**



### **Floor Heating System**



## Masonry Veneer Installation Systems (MVIS™)

*Exterior wall Concrete wall direct adhered with fluid applied air and water barrier* 



### Exterior wall

Framed wall with exterior rated sheathing and cement backer board



SPARTACOTE® CHIP XPL System





\*See DS 025.0 for complete warranty information. \*\*See DS 230.99 for complete warranty information. Microbial technology protects the treated article against mold and mildew deterioration. Antimicrobial technology is not designed to replace normal cleaning practices or protect users. \* United States Patent No: 6784229 (and other Patents)