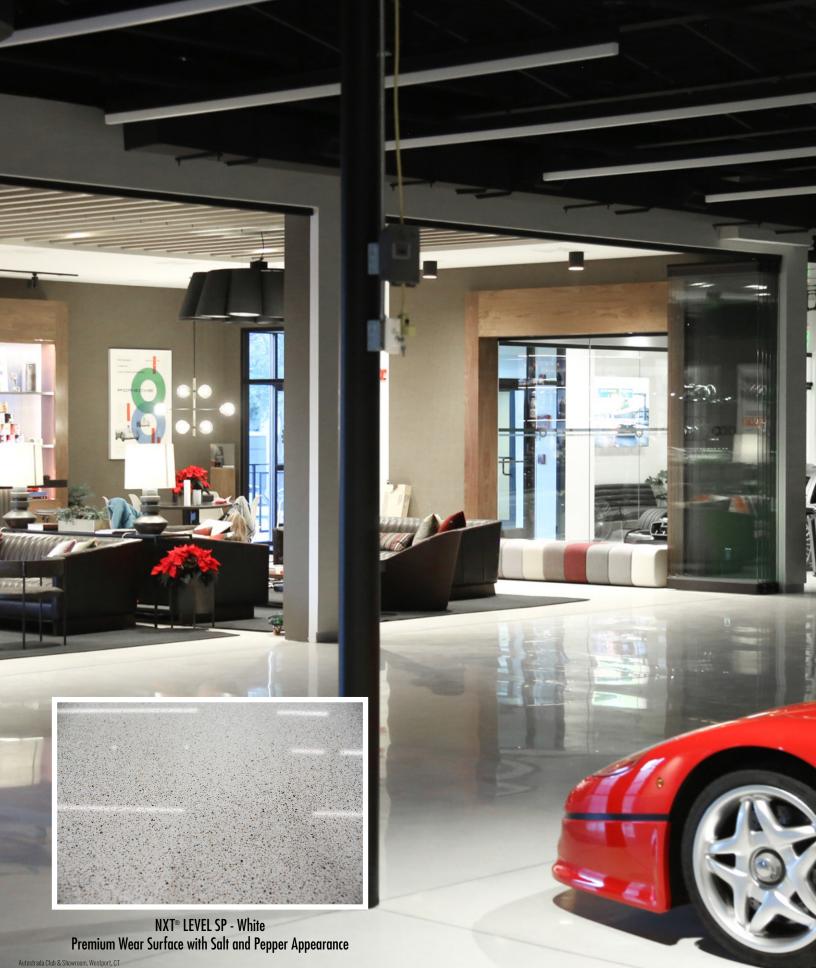

# Concrete & Substrate Preparation

A quality finished floor starts with a professionally prepared subfloor, one that guarantees a long lasting, durable installation. Our project tested NXT® surface preparation products are formulated to protect finished floor goods from cracks, moisture vapor and sound transmission. Providing a perfectly flat substrate — ensuring faster installations and longer floor goods life-cycles. And for large volume self-leveling projects, the SUPERCAP® System is a proven time saving, cost-effective system for finishing new concrete or capping existing slabs and is UL GREENGUARD Gold Certified.

# **Resinous Coating &** Floor Finish Systems

SPARTACOTE® flooring offers seamless, safe, highly durable and easy to clean solutions to meet the most demanding flooring challenges. With tailored systems for industries ranging from Healthcare to Restaurants and everything in-between, SPARTACOTE systems help reduce downtime through innovative, quick return to service products proven through years of successful installations. A variety of available textures, finishes and colors allows customization to match any decor.