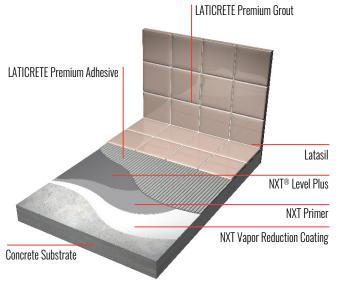

Center**

- Tile & Stone Installation Systems
  - Sound Control Systems
- Resinous Coating & Floor Finish Systems

**Exterior and Interior Stone Facades** 

- Adhered Façade & Wall Finish Systems (MVIS)
  - Seamless air and water barrier for masonry,

tile, stone, glass and brick

Pool, Plaza and Patio Decks

- Tile & Stone Installation Systems
  - Pool and Spa Tile System
  - Submerged Pool Installation
  - Plaza and Deck Installation System

### All Subfloors

- Concrete & Substrate Preparation
  - NXT<sup>®</sup> Moisture Mitigation
  - NXT Surface Preparation
  - NXT Decorative Overlayments
  - SUPERCAP  $\ensuremath{\mathbb{R}}$  SLU Bulk Delivery System

# **System Applications**

# Wet Areas and Continuous Submersion System



### **Vapor Reduction Systems**

Tile and Stone System



# Vinyl Adhesive System



# LATASIL™ HYDRO BAN® Linear Drain Hydro Ban Pre-Sloped Shower Pan LATICRETE Premium Adhesive LATICRETE Premium Grout



### **HYDRO BAN® Shower Installation Systems**

### **Uncoupling System**



### **Floor Heating System**



## Masonry Veneer Installation Systems (MVIS™)

*Exterior wall Concrete wall direct adhered with fluid applied air and water barrier* 



### Exterior wall

Framed wall with exterior rated sheathing and cement backer board



SPARTACOTE® CHIP XPL System





\*See DS 025.0 for complete warranty information. \*\*See DS 230.99 for complete warranty information. Microbial technology protects the treated article against mold and mildew deterioration. Antimicrobial technology is not designed to replace normal cleaning practices or protect u