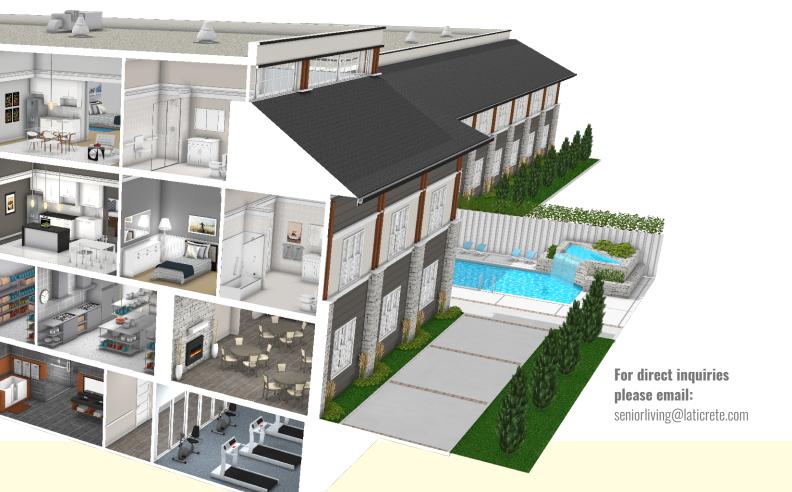

CSI Division 9

CSI Divisions 4 & 7

A Senior Living environment has some of the most complex needs of any built environment. It's a place to call home, a place to nourish bodies and minds, a place to receive care and a place to make friends. Whether you have a new construction, remodel or renovation project, you want it to be architecturally pleasing and you want it to perform and be a safe place for those we love and care for. It's a complex system, so you want a comprehensive system supporting your design. That's where LATICRETE can help and be a partner. We build those systems that support your finish materials, giving them the best opportunity to perform the way you intended.

# **Senior Living**

# **Proven Installation Systems for Senior Living**