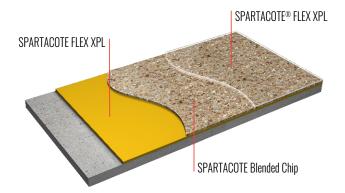

# **Resinous Coating &** Floor Finish Systems

SPARTACOTE® flooring offers seamless, safe, highly durable and easy to clean solutions to meet the most demanding flooring challenges. With tailored systems for industries ranging from Healthcare to Restaurants and everything in-between, SPARTACOTE systems help reduce downtime through innovative, quick return to service products proven through years of successful installations. A variety of available textures, finishes and colors allows customization to match any decor.

### Exterior wall

Framed wall with exterior rated sheathing and cement backer board

SPARTACOTE® CHIP XPL System

\*See DS 025.0 for complete warranty information. \*\*See DS 230.99 for complete warranty information. Microbial technology protects the treated article against mold and mildew deterioration. Antimicrobial technology is not designed to replace normal cleaning practices or protect users. \* United States Patent No: 6784229 (and other Patents)