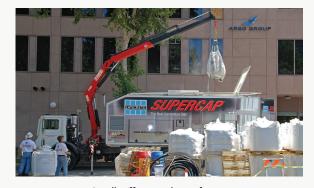

## Fast, local delivery of SUPERCAP® Self-Leveling Underlayment

The only thing that goes in the building is a hose

Your team handles the hoses and installs the SLU

We deliver high volume, wet through the hose at equivalent of 600 bags an hour