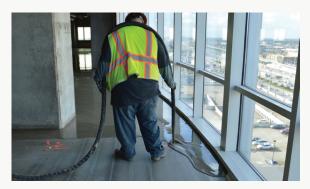

## Fast, local delivery of SUPERCAP® Self-Leveling Underlayment

The only thing that goes in the building is a hose

Your team handles the hoses and installs the SLU

We deliver high volume, wet through the hose at equivalent of 600 bags an hour