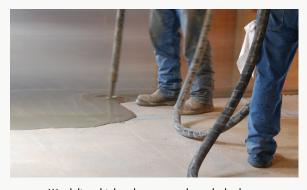

## SUPERCAP® Ready-Mix Delivery Service™

A new turnkey service that delivers blended SUPERCAP® self-leveling underlayment directly from our pump truck to the floor.

Works just like concrete ready-mix service. You prep, prime and place, we supply material and pump.