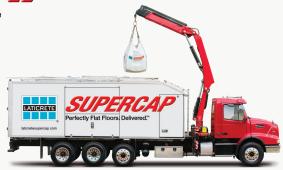

## SUPERCAP® Ready-Mix Delivery Service™

A new turnkey service that delivers blended SUPERCAP® self-leveling underlayment directly from our pump truck to the floor.

Works just like concrete ready-mix service. You prep, prime and place, we supply material and pump.

## Fast, local delivery of SUPERCAP® Self-Leveling Underlayment

The only thing that goes in the building is a hose

Your team handles the hoses and installs the SLU

We deliver high volume, wet through the hose at equivalent of 600 bags an hour