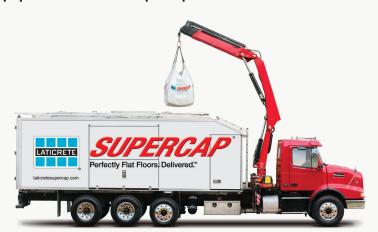

## SUPERCAP® Ready-Mix Delivery Service™

A new turnkey service that delivers blended SUPERCAP® self-leveling underlayment directly from our pump truck to the floor.

Works just like concrete ready-mix service. You prep, prime and place, we supply material and pump.

## Fast, local delivery of SUPERCAP® Self-Leveling Underlayment

The only thing that goes in the building is a hose

Your team handles the hoses and installs the SLU

We deliver high volume, wet through the hose at equivalent of 600 bags an hour