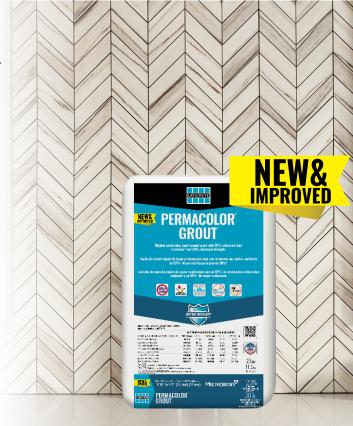

#### PERMACOLOR® Grout<sup>a</sup>

This high-performance cement grout is getting a new and improved formula.

What exactly does that mean for you?

- 20% increased strength\*
- 30% enhanced stain resistance\*
- Formulated without sand<sup>‡</sup> for a safer installation
- 2-year shelf life

These changes are designed to provide an overall better experience for the installer, and long-lasting results for the customer. PERMACOLOR® Grout will no longer require sealing, and be among the first LATICRETE® products to come in our new, premium packaging.