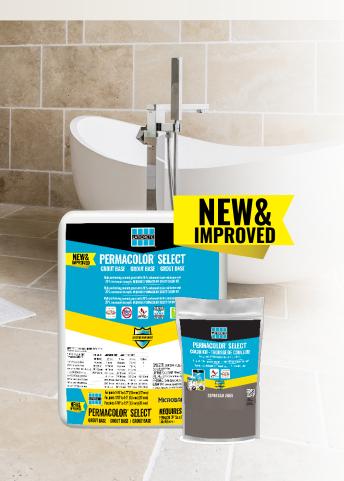

### PERMACOLOR Select<sup>^</sup>

Our highest performing cementitious grout is now even better.

- 20% increased strength\*\*
- 20% enhanced stain resistance\*\*
- Formulated without sand‡ for a safer installation
- Smaller, more convenient 10lb base bag size
- New compostable bag for color kits with 40% less packaging^

PERMACOLOR Select will also offer an expanded, 2-year shelf life and color kits will now be sold as both singles and in cases of 20 for easy stocking and inventory control. And with the <code>AnyColor</code> program, you can stock your own grout colors and match the palettes of BEHR®, Benjamin Moore®, Sherwin-Williams® and PANTONE®†. PERMACOLOR Select and color kits will be among the first products to receive our new, premium packaging.