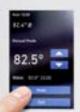

#### STRATA\_HEAT<sup>®</sup> Programmable LCD Thermostat

Choose the STRATA\_HEAT™ Programmable LCD Thermostat for easy setup with a built-in GFCI for safety. Offer your customers maximum comfort and savings with advanced floor control and

reduced heating costs, backed by a lifetime system warranty\*. The programmable thermostat features a user-friendly touch pad display and a full-color LCD that ensures quick and simple setup and use for your customers.

With the addition of the new STRATA\_HEAT Programmable LCD Thermostat, you can now offer your customers three options for temperature control, ranging from a standard manual version to smart Wi-Fi enabled thermostats.