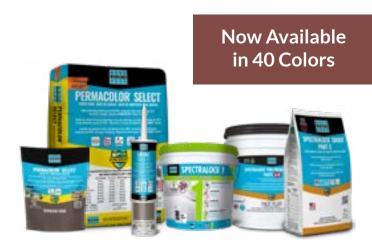

#### Profiles & Trims – 40 Coordinating Grout Colors

NEW

Create cohesive, color coordinated looks across your entire project. Readily available in multiple shapes, heights, and corner pieces, you can now select from a full palette of grouts, sealants and caulks to tie your design together. From inspiration to realization, your project's color story starts and ends with LATICRETE.