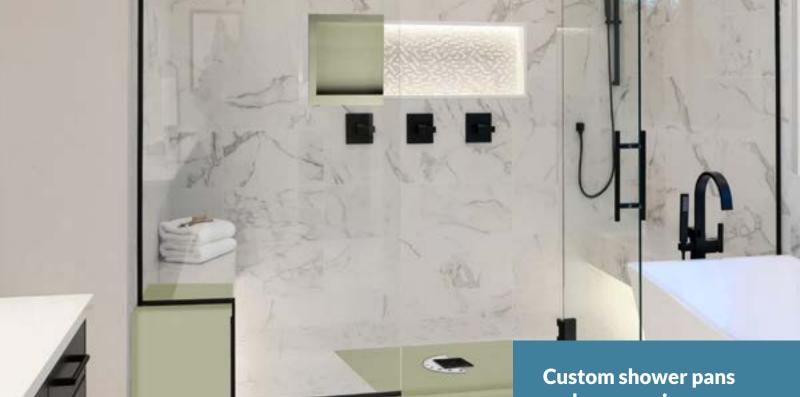

Scan here to access the LATICRETE New Product Portal.

Custom shower pans and accessories in as little as 3-5 days!

### **Rapid Custom Shower System**

Introducing the new Rapid Custom Shower System online ordering portal for HYDRO BAN<sup>®</sup> shower system products, designed to help you expand your options and meet the diverse needs of your projects. You now have access to a wide range of customizable finishes, sizes, and drain configurations for all shower components including pans, niches, benches, seats, and other accessories. Customization is fully compatible with HYDRO BAN linear and point drains for a complete coordinated design.

The user-friendly custom ordering portal allows you to quickly broaden your shower system options at the click of a button, making it easy to order the size and drain configurations needed for your projects. Pre-waterproofed options are also available if selected at the time of order.