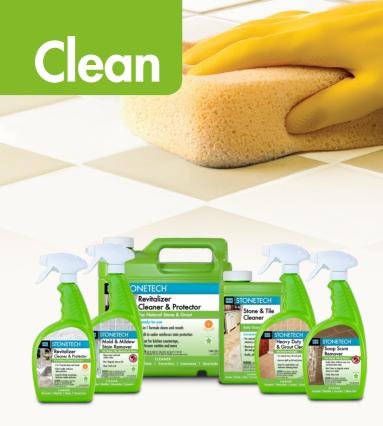

## Formulated for cleaning stone, tile and grout.

Many all-purpose cleaners are too acidic or alkaline — which can degrade your stone's sealer, leave it susceptible to staining, and even etch the surface. STONETECH cleaners are specially formulated to help you properly care for your stone, tile and grout. This complete line includes products for gentle, daily cleaning, as well as heavy-duty problem solvers for tougher cleaning projects.