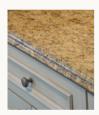

## Restore luster and enhance stone's natural beauty.

Whether you want to restore the luster to polished stone, or bring out the surface's color, depth and beauty, there is a range of STONETECH enhancing products to suit your specific needs. STONETECH 2-in-1 enhancing sealers can bring out the stone's richer, deeper color with or without more shine — all while protecting your surface.

**Before**Dull appearance

After
Deeper tones