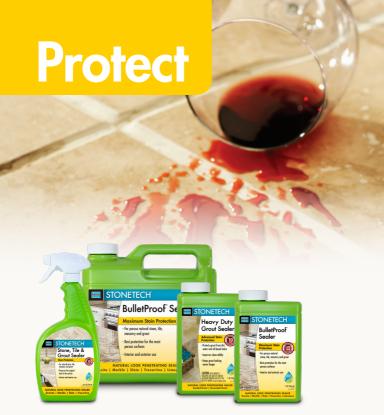

## Protect your investment from stains.

STONETECH® natural look penetrating sealers protect your stone, tile or grout from tough stains and keeps them looking new longer, without changing the look of the surface. Without the proper protection, porous surfaces are susceptible to damage caused by common oil and water based liquids. Prevent unsightly stains with STONETECH sealers

**Before** Liquid penetrates and stains

**After**Liquid remains on the surface and can be wiped away