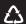

## Restore luster and enhance stone's natural beauty.

Whether you want to restore the luster to polished stone, or bring out the surface's color, depth and beauty, there is a range of STONETECH enhancing products to suit your specific needs. STONETECH 2-in-1 enhancing sealers can bring out the stone's richer, deeper color with or without more shine — all while protecting your surface.

**Before**Dull appearance

After
Deeper tones