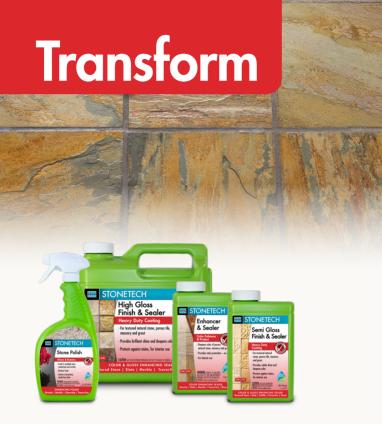

## Restore luster and enhance stone's natural beauty.

Whether you want to restore the luster to polished stone, or bring out the surface's color, depth and beauty, there is a range of STONETECH enhancing products to suit your specific needs. STONETECH 2-in-1 enhancing sealers can bring out the stone's richer, deeper color with or without more shine — all while protecting your surface.

**Before**Dull appearance

After
Deeper tones