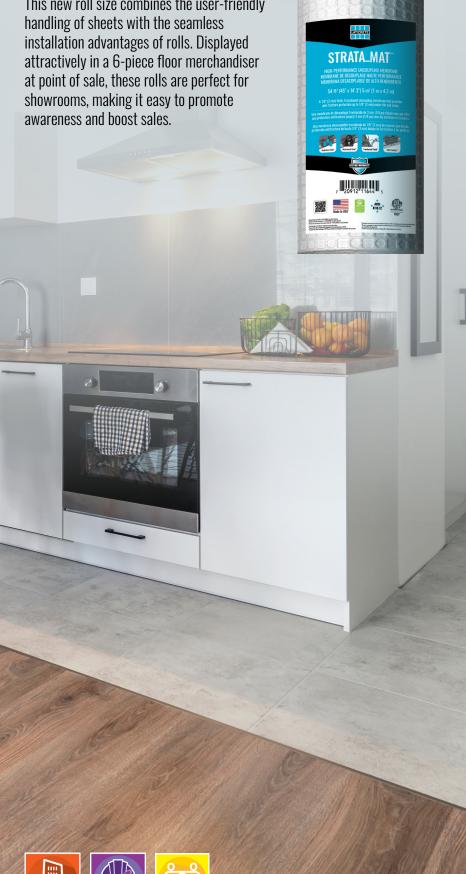

The latest addition to the STRATA\_MAT line is a convenient 54 ft<sup>2</sup> size roll, designed specifically to meet the demands of smaller residential spaces.

This new roll size combines the user-friendly handling of sheets with the seamless installation advantages of rolls. Displayed attractively in a 6-piece floor merchandiser at point of sale, these rolls are perfect for showrooms, making it easy to promote awareness and boost sales.