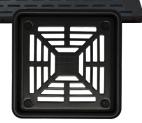

#### **HYDRO BAN® Matte Black Drain Grates**

Experience the allure of matte black drains for a bold, modern finish. Enhance your shower projects with the durability and style of these beautiful new grates, available for both bonding flange and linear drains.

This new finish will be promoted with our recently launched Profiles & Trims, which also offers matte black finishes, enabling a completely color-coordinated, warrantied system for your next shower installation project.